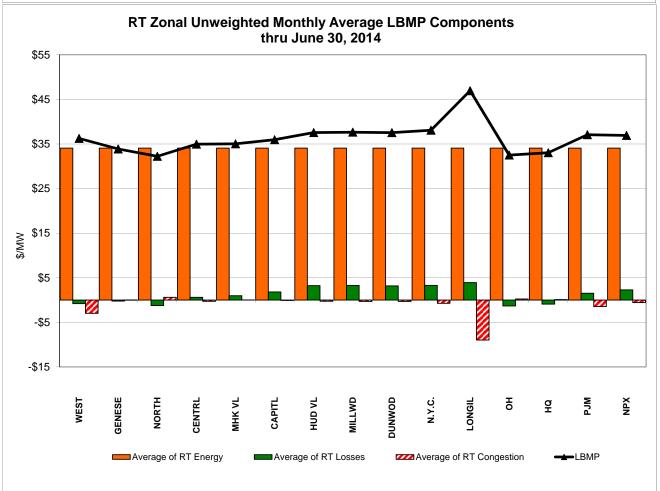

| 39.53<br>11.28                         | 200 Controllable Line 39.85 12.09 36.42 | 29.08                                 |
| Unweighted Price * Standard Deviation  RTC LBMP Unweighted Price * Standard Deviation | Zone O<br>31.92<br>8.59 | QUEBEC<br>(Wheel)<br>Zone M<br>33.05<br>9.34<br>30.06 | QUEBEC (Import/Export)  Zone M  33.05 9.34    | Zone P<br>37.95<br>12.34 | Zone N  38.73 11.04       | SOUND<br>CABLE<br>Controllable<br>Line<br>43.47<br>14.12 | NORWALK<br>Controllable<br>Line<br>41.76<br>12.52 | 2.43<br>42.43<br>13.54                 | 39.53<br>11.28                         | 200 Controllable Line 39.85 12.09 36.42 | 29.08                                 |

Market Mitigation and Analysis Prepared: 7/2/2014 2:27 PM

<sup>\*</sup> Straight LBMP averages















## **External Comparison ISO-New England**





# **External Comparison PJM**





### **External Comparison Ontario IESO**





Notes: Exchange factor used for June 2014 was 0.9227 to US \$

HOEP: Hourly Ontario Energy Price Pre-Dispatch: Projected Energy Price

# External Controllable Line: Cross Sound Cable (New England)





#### Note:

ISO-NE Forecast is an advisory posting @ 18:00 day before.

The DAM and R/T prices at the Shorham 13899 interface are used for ISO-NE.

The DAM and R/T prices at the CSC interface are used for NYISO.

## **External Controllable Line: Northport - Norwalk (New England)**





#### Note:

ISO-NE Forecast is an advisory posting @ 18:00 day before.

The DAM and R/T prices at the Northport 138 interface are used for ISO-NE.

The DAM and R/T prices at the 13