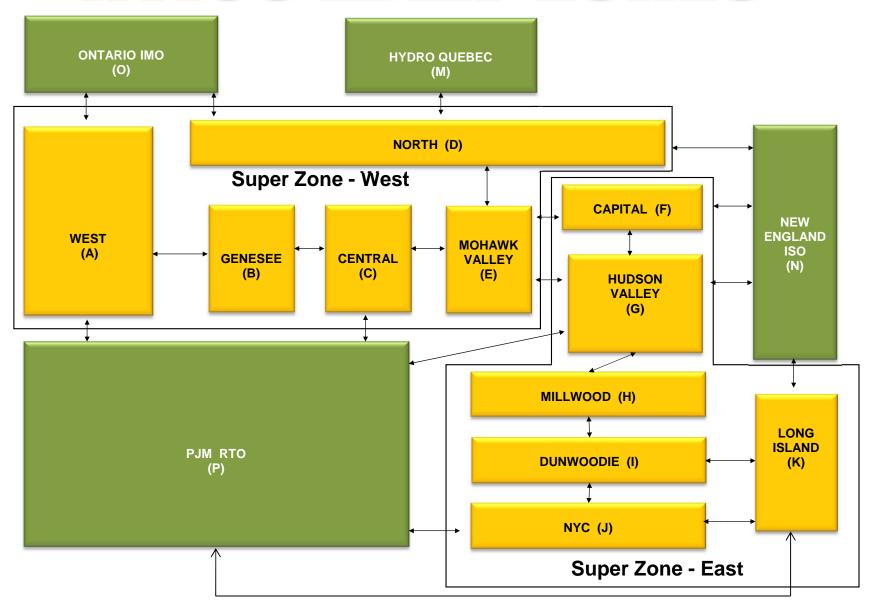

# Market Performance Highlights for June 2014

- LBMP for June is \$43.38/MWh; 8% higher than \$40.29/MWh in May 2014 and 14% lower than \$50.17/MWh in June 2013.
  - Day Ahead and Real Time Load Weighted LBMPs are higher compared to May.
- June 2014 average year-to-date monthly cost of \$97.64/MWh is a 54% increase from \$63.36/MWh in June 2013.
- Average daily sendout is 456 GWh/day in June; higher than 391 GWh/day in May 2014 and lower than 469 GWh/day in June 2013.
- Natural gas prices were lower compared to the previous month and distillate prices were higher compared to the previous month.
  - Natural Gas (Transco Z6 NY) was \$3.26/MMBtu, down 6% from \$3.46/MMBtu in May.
  - Jet Kerosene Gulf Coast was \$21.36/MMBtu, up from \$21.25/MMBtu in May.
  - Ultra Low Sulfur No.2 Diesel NY Harbor was \$21.16/MMBtu, up from \$20.98/MMBtu in May.
- Uplift per MWh is lower compared to the previous month.
  - Uplift (not including NYISO cost of operations) is (\$0.21)/MWh; lower than \$0.07/MWh in May.
    - The Local Reliability Share is \$0.32/MWh, lower than \$0.51 in May.
    - The Statewide Share is (\$0.53)/MWh, lower than (\$0.44)/MWh in May.
  - TSA \$ per NYC MWh is \$0.03/MWh.
  - Total uplift costs (Schedule 1 components including NYISO Cost of Operations) are lower than May.

# NYISO Average Cost/MWh (Energy and Ancillary Services) \* from the LBMP Customer point of view

| 2014                                        | January        | February        | March  | April        | May        | June          | July        | August | September        | October        | November | December             |
|---------------------------------------------|----------------|-----------------|--------|--------------|------------|---------------|-------------|--------|------------------|----------------|----------|----------------------|
| LBMP                                        | 183.25         | 123.16          | 109.57 | 46.08        | 40.29      | 43.38         | <u>July</u> | August | September        | October        | November | December             |
| NTAC                                        | 0.56           | 0.64            | 0.39   | 1.18         | 0.69       | 43.36<br>0.78 |             |        |                  |                |          |                      |
| Reserve                                     | 0.78           | 0.49            | 0.56   | 0.46         | 0.09       | 0.76          |             |        |                  |                |          |                      |
| Regulation                                  | 0.76           | 0.49            | 0.30   | 0.46         | 0.28       | 0.27          |             |        |                  |                |          |                      |
| <del>_</del>                                |                | 0.21            |        | 0.13         | 0.12       | 0.12          |             |        |                  |                |          |                      |
| NYISO Cost of Operations                    | 0.69           |                 | 0.69   |              |            |               |             |        |                  |                |          |                      |
| Uplift                                      | (0.36)         | 0.25            | 0.26   | (0.09)       | 0.07       | (0.21)        |             |        |                  |                |          |                      |
| Uplift: Local Reliability Share             | 1.38           | 0.73            | 0.64   | 0.15         | 0.51       | 0.32          |             |        |                  |                |          |                      |
| Uplift: Statewide Share                     | (1.73)         | (0.49)          | (0.38) | (0.24)       | (0.44)     | (0.53)        |             |        |                  |                |          |                      |
| Voltage Support and Black Start _           | 0.36           | 0.36            | 0.36   | 0.36         | 0.36       | 0.36          |             |        |                  |                |          |                      |
| Avg Monthly Cost                            | 185.55         | 125.81          | 112.06 | 48.82        | 42.50      | 45.38         |             |        |                  |                |          |                      |
| Avg YTD Cost                                | 185.55         | 157.40          | 142.40 | 121.69       | 108.12     | 97.64         |             |        |                  |                |          |                      |
| TSA \$ per NYC MWh                          | 0.00           | 0.00            | 0.00   | 0.00         | 0.00       | 0.03          |             |        |                  |                |          |                      |
| 2013                                        | <u>January</u> | <u>February</u> | March  | <u>April</u> | <u>May</u> | <u>June</u>   | <u>July</u> | August | <u>September</u> | October        | November | December             |
| LBMP                                        | 79.77          | 85.76           | 48.94  | 44.47        | 52.21      | 50.17         | 68.49       | 40.81  | 44.24            | 39.85          | 43.30    | 66.41                |
| NTAC                                        | 0.79           | 0.83            | 0.76   | 0.90         | 0.85       | 0.86          | 0.66        | 0.28   | 0.57             | 0.87           | 1.08     | 0.59                 |
| Reserve                                     | 0.38           | 0.44            | 0.43   | 0.36         | 0.49       | 0.34          | 0.50        | 0.32   | 0.38             | 0.42           | 0.38     | 0.44                 |
| Regulation                                  | 0.13           | 0.13            | 0.10   | 0.11         | 0.09       | 0.13          | 0.11        | 0.13   | 0.13             | 0.16           | 0.13     | 0.12                 |
| NYISO Cost of Operations                    | 0.69           | 0.69            | 0.69   | 0.69         | 0.69       | 0.69          | 0.69        | 0.69   | 0.69             | 0.69           | 0.69     | 0.69                 |
| Uplift                                      | 0.21           | (0.15)          | (0.33) | 0.02         | 0.41       | 0.49          | 2.06        | 0.03   | (0.05)           | 0.18           | (0.07)   | (0.25)               |
| Uplift: Local Reliability Share             | 0.44           | 0.40            | 0.19   | 0.37         | 0.58       | 0.81          | 1.27        | 0.49   | 0.31             | 0.38           | 0.19     | 0.12                 |
| Uplift: Statewide Share                     | (0.23)         | (0.55)          | (0.52) | (0.35)       | (0.17)     | (0.31)        | 0.79        | (0.46) | (0.36)           | (0.19)         | (0.25)   | (0.37)               |
| Voltage Support and Black Start             | 0.36           | 0.36            | 0.36   | 0.36         | 0.36       | 0.36          | 0.36        | 0.36   | 0.36             | 0.36           | 0.36     | 0.36                 |
| Avg Monthly Cost                            | 82.34          | 88.06           | 50.96  | 46.91        | 55.10      | 53.05         | 72.87       | 42.62  | 46.31            | 42.54          | 45.88    | 68.36                |
| Trig monany deet                            |                |                 | 00.00  | 10.01        | 00.10      |               | 72.07       |        |                  |                | 10.00    |                      |
| Avg YTD Cost                                | 82.34          | 85.08           | 74.02  | 67.80        | 65.46      | 63.36         | 65.10       | 62.27  | 60.74            | 59.30          | 58.24    | 59.13                |
| TSA \$ per NYC MWh                          | 0.00           | 0.00            | 0.00   | 0.04         | 0.58       | 0.61          | 1.52        | 0.43   | 0.22             | 0.01           | 0.00     | 0.00                 |
| 2012                                        | January        | <u>February</u> | March  | <u>April</u> | May        | <u>June</u>   | <u>July</u> | August | September        | October        | November | December             |
| LBMP                                        | 44.00          | 32.45           | 28.98  | 28.31        | 34.68      | 47.37         | 63.80       | 46.24  | 39.59            | 39.30          | 50.16    | 44.67                |
| NTAC                                        | 0.85           | 0.80            | 0.68   | 0.71         | 0.72       | 0.77          | 0.58        | 0.65   | 0.57             | 0.70           | 0.75     | 0.83                 |
| Reserve                                     | 0.35           | 0.25            | 0.38   | 0.32         | 0.13       | 0.36          | 0.36        | 0.22   | 0.23             | 0.29           | 0.40     | 0.26                 |
| Regulation                                  | 0.10           | 0.08            | 0.13   | 0.12         | 0.09       | 0.15          | 0.15        | 0.12   | 0.09             | 0.10           | 0.11     | 0.09                 |
| NYISO Cost of Operations                    | 0.64           | 0.64            | 0.64   | 0.64         | 0.64       | 0.64          | 0.64        | 0.64   | 0.64             | 0.64           | 0.64     | 0.64                 |
| Uplift                                      | 0.44           | 0.17            | 0.00   | (0.18)       | (0.11)     | 0.61          | 0.23        | 0.22   | (0.33)           | 1.04           | 0.82     | (0.11)               |
| Uplift: Local Reliability Share             | 0.49           | 0.27            | 0.19   | 0.07         | 0.25       | 0.42          | 0.49        | 0.83   | 0.26             | 0.67           | 0.72     | 0.30                 |
| Uplift: Statewide Share                     | (0.05)         | (0.10)          | (0.19) | (0.25)       | (0.36)     | 0.19          | (0.26)      | (0.61) | (0.59)           | 0.38           | 0.11     | (0.41)               |
| Voltage Support and Black Start             | 0.37           | 0.37            | 0.37   | 0.37         | 0.37       | 0.37          | 0.37        | 0.37   | 0.37             | 0.37           | 0.37     | 0.37                 |
| Avg Monthly Cost                            | 46.75          | 34.75           | 31.19  | 30.29        | 36.52      | 50.27         | 66.14       | 48.46  | 41.17            | 42.44          | 53.26    | 46.74                |
| Avg Monthly Cost                            | +0.73          |                 | 31.13  | 50.23        | JU.JZ      | 50.21         | 00.14       | 40.40  | 71.17            | 74.44          | JJ.20    |                      |
| Avg YTD Cost                                | 46.75          | 41.12           | 37.96  | 36.09        | 36.18      | 38.89         | 44.26       | 44.91  | 44.51            | 44.33          | 45.14    | 45.28                |
| TSA \$ per NYC MWh * Excludes ICAP payments | 0.00           | 0.00            | 0.00   | 0.00         | 1.52       | 0.45          | 0.85        | 0.46   | 0.59             | 0.00<br>Data r | 0.00     | 0.00<br>ru Dec 2013. |