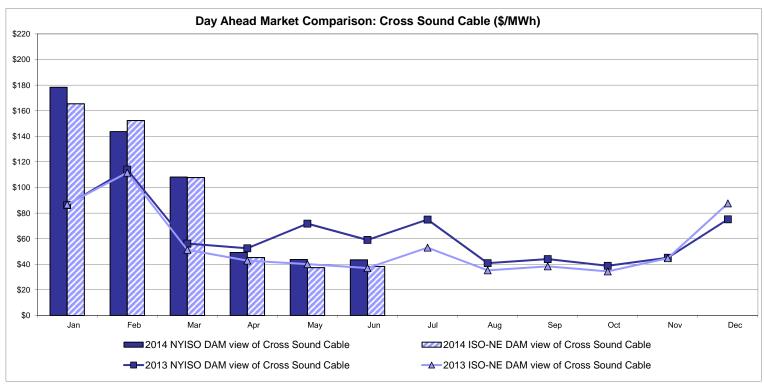

port)  Zone M  33.05 9.34    | Zone P<br>37.95<br>12.34 | Zone N  38.73 11.04       | SOUND<br>CABLE<br>Controllable<br>Line<br>43.47<br>14.12 | NORWALK<br>Controllable<br>Line<br>41.76<br>12.52 | 2.43<br>42.43<br>13.54                 | 39.53<br>11.28                         | 200 Controllable Line 39.85 12.09 36.42 | 29.08                                 |

Market Mitigation and Analysis Prepared: 7/2/2014 2:27 PM

<sup>\*</sup> Straight LBMP averages















## **External Comparison ISO-New England**





# **External Comparison PJM**





### **External Comparison Ontario IESO**





Notes: Exchange factor used for June 2014 was 0.9227 to US \$

HOEP: Hourly Ontario Energy Price Pre-Dispatch: Projected Energy Price

# External Controllable Line: Cross Sound Cable (New England)





#### Note:

ISO-NE Forecast is an advisory posting @ 18:00 day before.

The DAM and R/T prices at the Shorham 13899 interface are used for ISO-NE.

The DAM and R/T prices at the CSC interface are used for NYISO.

## **External Controllable Line: Northport - Norwalk (New England)**





#### Note:

ISO-NE Forecast is an advisory posting @ 18:00 day before.

The DAM and R/T prices at the Northport 138 interface are used for ISO-NE.

The DAM and R/T prices at the 1385 interface are used for NYISO.

# **External Controllable Line: Neptune (PJM)**





## **External Comparison Hydro-Quebec**





Note:

Hydro-Quebec Prices are unavailable.

# **External Controllable Line: Linden VFT (PJM)**





# **External Controllable Line: Hudson (PJM)**





### **NYISO Real Time Price Correction Stati