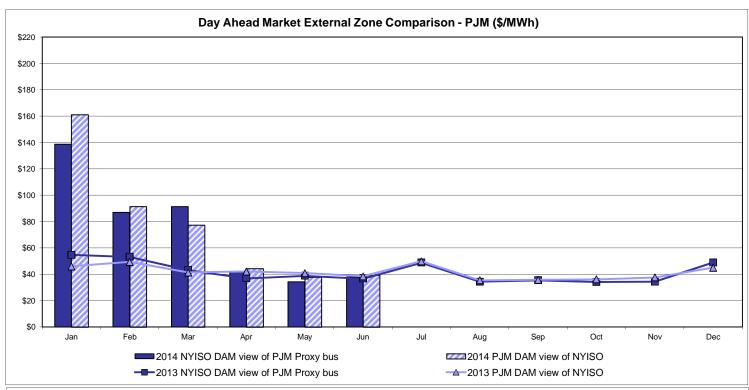

9.85 12.09 36.42 | 29.08                                 |
| Unweighted Price * Standard Deviation  RTC LBMP Unweighted Price * Standard Deviation | Zone O<br>31.92<br>8.59 | QUEBEC<br>(Wheel)<br>Zone M<br>33.05<br>9.34<br>30.06 | QUEBEC (Import/Export)  Zone M  33.05 9.34    | Zone P<br>37.95<br>12.34 | Zone N  38.73 11.04       | SOUND<br>CABLE<br>Controllable<br>Line<br>43.47<br>14.12 | NORWALK<br>Controllable<br>Line<br>41.76<br>12.52 | 2.43<br>42.43<br>13.54                 | 39.53<br>11.28                         | 200 Controllable Line 39.85 12.09 36.42 | 29.08                                 |

Market Mitigation and Analysis Prepared: 7/2/2014 2:27 PM

<sup>\*</sup> Straight LBMP averages















## **External Comparison ISO-New England**





# **External Comparison PJM**





### **External Comparison Ontario IESO**





Notes: Exchange factor used for June 2014 was 0.9227 to US \$

HOEP: Hourly Ontario Energy Price Pre-Dispatch: Projected Energy Price

# External Controllable Line: Cross Sound Cable (New England)





#### Note:

ISO-NE Forecast is an advisory posting @ 18:00 day before.

The DAM and R/T prices at the Shorham 13899 interface are used for ISO-NE.

The DAM and R/T prices at the CSC interface are used for NYISO.

## **External Controllable Line: Northport - Norwalk (New England)**





#### Note:

ISO-NE Forecast is an advisory posting @ 18:00 day before.

The DAM and R/T prices at the Northport 138 interface are used for ISO-NE.

The DAM and R/T prices at the 1385 interface are used for NYISO.

# **External Controllable Line: Neptune (PJM)**