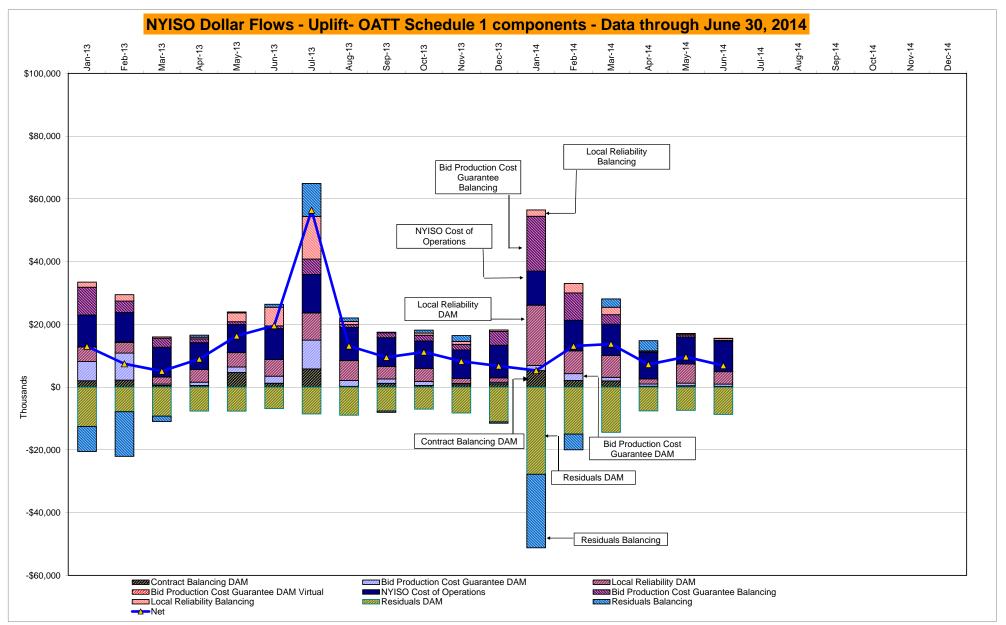

\* Excludes ICAP payments. Market Mitigation and Analysis Prepared: 7/7/2014 2:11 PM

DAM Contract Balancing amounts are for payments made to generating units to make them whole for being dispatched below their Day-Ahead schedule, as a result of out-of-merit dispatches.

DAM Bid Production Cost Guarantees for Virtual Transactions are included in the chart and are shown from the inception of Virtual Transactions. These values are small and cannot be identified on the chart.

DAM residuals consist of both energy and loss revenue collections and payments. By design, there is a net over collection of revenues due to the difference between the marginal losses paid to generation and the average losses charged to loads.