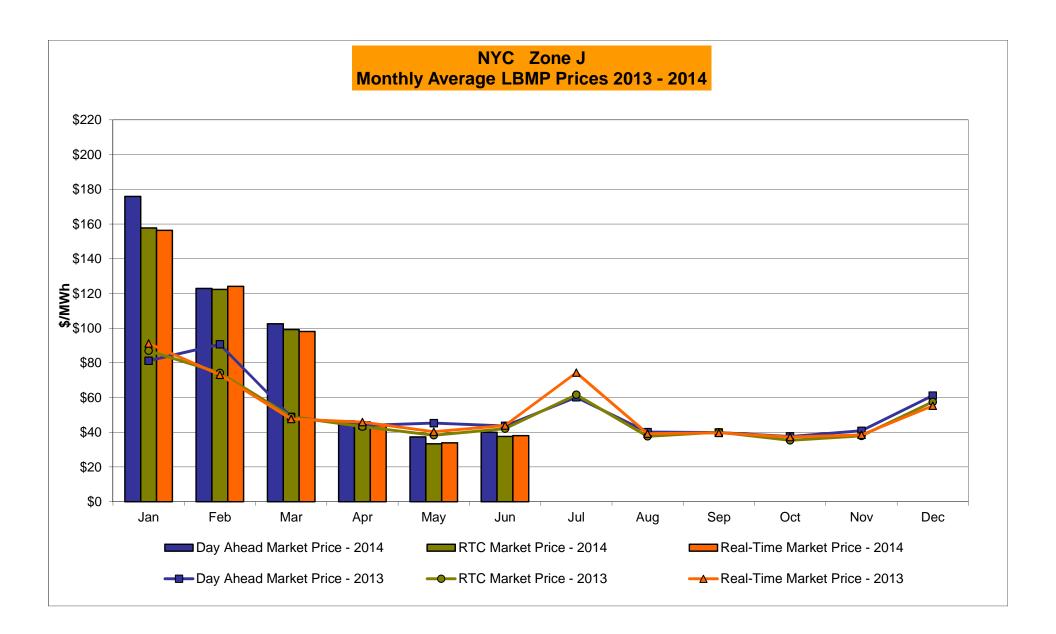

# Market Performance Highlights for June 2014

- LBMP for June is \$43.38/MWh; 8% higher than \$40.29/MWh in May 2014 and 14% lower than \$50.17/MWh in June 2013.
  - Day Ahead and Real Time Load Weighted LBMPs are higher compared to May.
- June 2014 average year-to-date monthly cost of \$97.64/MWh is a 54% increase from \$63.36/MWh in June 2013.
- Average daily sendout is 456 GWh/day in June; higher than 391 GWh/day in May 2014 and lower than 469 GWh/day in June 2013.
- Natural gas prices were lower compared to the previous month and distillate prices were higher compared to the previous month.
  - Natural Gas (Transco Z6 NY) was \$3.26/MMBtu, down 6% from \$3.46/MMBtu in May.
  - Jet Kerosene Gulf Coast was \$21.36/MMBtu, up from \$21.25/MMBtu in May.
  - Ultra Low Sulfur No.2 Diesel NY Harbor was \$21.16/MMBtu, up from \$20.98/MMBtu in May.
- Uplift per MWh is lower compared to the previous month.
  - Uplift (not including NYISO cost of operations) is (\$0.21)/MWh; lower than \$0.07/MWh in May.
    - The Local Reliability Share is \$0.32/MWh, lower than \$0.51 in May.
    - The Statewide Share is (\$0.53)/MWh, lower than (\$0.44)/MWh in May.
  - TSA \$ per NYC MWh is \$0.03/MWh.
  - Total uplift costs (Schedule 1 components including NYISO Cost of Operations) are lower than May.

# NYISO Average Cost/MWh (Energy and Ancillary Services) \* from the LBMP Customer point of view

| 2014                                        | January        | February        | March  | April        | May        | June          | July        | August | September        | October        | November | December             |
|---------------------------------------------|----------------|-----------------|--------|--------------|------------|---------------|-------------|--------|------------------|----------------|----------|----------------------|
| LBMP                                        | 183.25         | 123.16          | 109.57 | 46.08        | 40.29      | 43.38         | <u>July</u> | August | September        | October        | November | December             |
| NTAC                                        | 0.56           | 0.64            | 0.39   | 1.18         | 0.69       | 43.36<br>0.78 |             |        |                  |                |          |                      |
| Reserve                                     | 0.78           | 0.49            | 0.56   | 0.46         | 0.09       | 0.76          |             |        |                  |                |          |                      |
| Regulation                                  | 0.76           | 0.49            | 0.30   | 0.46         | 0.28       | 0.27          |             |        |                  |                |          |                      |
| <del>_</del>                                |                | 0.21            |        | 0.13         | 0.12       | 0.12          |             |        |                  |                |          |                      |
| NYISO Cost of Operations                    | 0.69           |                 | 0.69   |              |            |               |             |        |                  |                |          |                      |
| Uplift                                      | (0.36)         | 0.25            | 0.26   | (0.09)       | 0.07       | (0.21)        |             |        |                  |                |          |                      |
| Uplift: Local Reliability Share             | 1.38           | 0.73            | 0.64   | 0.15         | 0.51       | 0.32          |             |        |                  |                |          |                      |
| Uplift: Statewide Share                     | (1.73)         | (0.49)          | (0.38) | (0.24)       | (0.44)     | (0.53)        |             |        |                  |                |          |                      |
| Voltage Support and Black Start _           | 0.36           | 0.36            | 0.36   | 0.36         | 0.36       | 0.36          |             |        |                  |                |          |                      |
| Avg Monthly Cost                            | 185.55         | 125.81          | 112.06 | 48.82        | 42.50      | 45.38         |             |        |                  |                |          |                      |
| Avg YTD Cost                                | 185.55         | 157.40          | 142.40 | 121.69       | 108.12     | 97.64         |             |        |                  |                |          |                      |
| TSA \$ per NYC MWh                          | 0.00           | 0.00            | 0.00   | 0.00         | 0.00       | 0.03          |             |        |                  |                |          |                      |
| 2013                                        | <u>January</u> | <u>February</u> | March  | <u>April</u> | <u>May</u> | <u>June</u>   | <u>July</u> | August | <u>September</u> | October        | November | December             |
| LBMP                                        | 79.77          | 85.76           | 48.94  | 44.47        | 52.21      | 50.17         | 68.49       | 40.81  | 44.24            | 39.85          | 43.30    | 66.41                |
| NTAC                                        | 0.79           | 0.83            | 0.76   | 0.90         | 0.85       | 0.86          | 0.66        | 0.28   | 0.57             | 0.87           | 1.08     | 0.59                 |
| Reserve                                     | 0.38           | 0.44            | 0.43   | 0.36         | 0.49       | 0.34          | 0.50        | 0.32   | 0.38             | 0.42           | 0.38     | 0.44                 |
| Regulation                                  | 0.13           | 0.13            | 0.10   | 0.11         | 0.09       | 0.13          | 0.11        | 0.13   | 0.13             | 0.16           | 0.13     | 0.12                 |
| NYISO Cost of Operations                    | 0.69           | 0.69            | 0.69   | 0.69         | 0.69       | 0.69          | 0.69        | 0.69   | 0.69             | 0.69           | 0.69     | 0.69                 |
| Uplift                                      | 0.21           | (0.15)          | (0.33) | 0.02         | 0.41       | 0.49          | 2.06        | 0.03   | (0.05)           | 0.18           | (0.07)   | (0.25)               |
| Uplift: Local Reliability Share             | 0.44           | 0.40            | 0.19   | 0.37         | 0.58       | 0.81          | 1.27        | 0.49   | 0.31             | 0.38           | 0.19     | 0.12                 |
| Uplift: Statewide Share                     | (0.23)         | (0.55)          | (0.52) | (0.35)       | (0.17)     | (0.31)        | 0.79        | (0.46) | (0.36)           | (0.19)         | (0.25)   | (0.37)               |
| Voltage Support and Black Start             | 0.36           | 0.36            | 0.36   | 0.36         | 0.36       | 0.36          | 0.36        | 0.36   | 0.36             | 0.36           | 0.36     | 0.36                 |
| Avg Monthly Cost                            | 82.34          | 88.06           | 50.96  | 46.91        | 55.10      | 53.05         | 72.87       | 42.62  | 46.31            | 42.54          | 45.88    | 68.36                |
| Trig monany deet                            |                |                 | 00.00  | 10.01        | 00.10      |               | 72.07       |        |                  |                | 10.00    |                      |
| Avg YTD Cost                                | 82.34          | 85.08           | 74.02  | 67.80        | 65.46      | 63.36         | 65.10       | 62.27  | 60.74            | 59.30          | 58.24    | 59.13                |
| TSA \$ per NYC MWh                          | 0.00           | 0.00            | 0.00   | 0.04         | 0.58       | 0.61          | 1.52        | 0.43   | 0.22             | 0.01           | 0.00     | 0.00                 |
| 2012                                        | January        | <u>February</u> | March  | <u>April</u> | May        | <u>June</u>   | <u>July</u> | August | September        | October        | November | December             |
| LBMP                                        | 44.00          | 32.45           | 28.98  | 28.31        | 34.68      | 47.37         | 63.80       | 46.24  | 39.59            | 39.30          | 50.16    | 44.67                |
| NTAC                                        | 0.85           | 0.80            | 0.68   | 0.71         | 0.72       | 0.77          | 0.58        | 0.65   | 0.57             | 0.70           | 0.75     | 0.83                 |
| Reserve                                     | 0.35           | 0.25            | 0.38   | 0.32         | 0.13       | 0.36          | 0.36        | 0.22   | 0.23             | 0.29           | 0.40     | 0.26                 |
| Regulation                                  | 0.10           | 0.08            | 0.13   | 0.12         | 0.09       | 0.15          | 0.15        | 0.12   | 0.09             | 0.10           | 0.11     | 0.09                 |
| NYISO Cost of Operations                    | 0.64           | 0.64            | 0.64   | 0.64         | 0.64       | 0.64          | 0.64        | 0.64   | 0.64             | 0.64           | 0.64     | 0.64                 |
| Uplift                                      | 0.44           | 0.17            | 0.00   | (0.18)       | (0.11)     | 0.61          | 0.23        | 0.22   | (0.33)           | 1.04           | 0.82     | (0.11)               |
| Uplift: Local Reliability Share             | 0.49           | 0.27            | 0.19   | 0.07         | 0.25       | 0.42          | 0.49        | 0.83   | 0.26             | 0.67           | 0.72     | 0.30                 |
| Uplift: Statewide Share                     | (0.05)         | (0.10)          | (0.19) | (0.25)       | (0.36)     | 0.19          | (0.26)      | (0.61) | (0.59)           | 0.38           | 0.11     | (0.41)               |
| Voltage Support and Black Start             | 0.37           | 0.37            | 0.37   | 0.37         | 0.37       | 0.37          | 0.37        | 0.37   | 0.37             | 0.37           | 0.37     | 0.37                 |
| Avg Monthly Cost                            | 46.75          | 34.75           | 31.19  | 30.29        | 36.52      | 50.27         | 66.14       | 48.46  | 41.17            | 42.44          | 53.26    | 46.74                |
| Avg Monthly Cost                            | +0.73          |                 | 31.13  | 50.23        | JU.JZ      | 50.21         | 00.14       | 40.40  | 71.17            | 74.44          | JJ.20    |                      |
| Avg YTD Cost                                | 46.75          | 41.12           | 37.96  | 36.09        | 36.18      | 38.89         | 44.26       | 44.91  | 44.51            | 44.33          | 45.14    | 45.28                |
| TSA \$ per NYC MWh * Excludes ICAP payments | 0.00           | 0.00            | 0.00   | 0.00         | 1.52       | 0.45          | 0.85        | 0.46   | 0.59             | 0.00<br>Data r | 0.00     | 0.00<br>ru Dec 2013. |