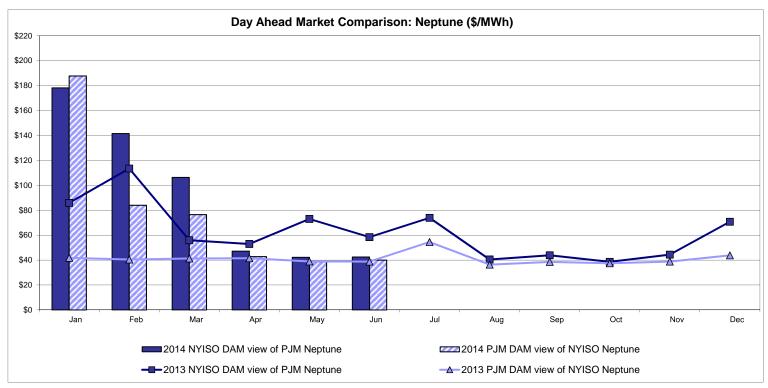

### **External Comparison Ontario IESO**





Notes: Exchange factor used for June 2014 was 0.9227 to US \$

HOEP: Hourly Ontario Energy Price Pre-Dispatch: Projected Energy Price

# External Controllable Line: Cross Sound Cable (New England)





#### Note:

ISO-NE Forecast is an advisory posting @ 18:00 day before.

The DAM and R/T prices at the Shorham 13899 interface are used for ISO-NE.

The DAM and R/T prices at the CSC interface are used for NYISO.

## **External Controllable Line: Northport - Norwalk (New England)**





#### Note:

ISO-NE Forecast is an advisory posting @ 18:00 day before.

The DAM and R/T prices at the Northport 138 interface are used for ISO-NE.

The DAM and R/T prices at the 1385 interface are used for NYISO.

# **External Controllable Line: Neptune (PJM)**





## **External Comparison Hydro-Quebec**





Note:

Hydro-Quebec Prices are unavailable.

# **External Controllable Line: Linden VFT (PJM)**





# **External Controllable Line: Hudson (PJM)**





### **NYISO Real Time Price Correction Statistics**

| 2014                                                                                                                                                                                                                                                                                                                                                                                                                                                         |