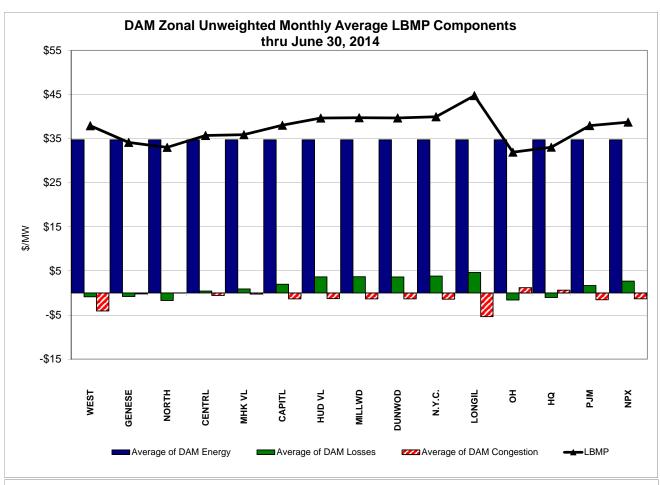

| 39.53<br>11.28                         | 200 Controllable Line 39.85 12.09 36.42 | 29.08                                 |
| Unweighted Price * Standard Deviation  RTC LBMP Unweighted Price * Standard Deviation | Zone O<br>31.92<br>8.59 | QUEBEC<br>(Wheel)<br>Zone M<br>33.05<br>9.34<br>30.06 | QUEBEC (Import/Export)  Zone M  33.05 9.34    | Zone P<br>37.95<br>12.34 | Zone N  38.73 11.04       | SOUND<br>CABLE<br>Controllable<br>Line<br>43.47<br>14.12 | NORWALK<br>Controllable<br>Line<br>41.76<br>12.52 | 2.43<br>42.43<br>13.54                 | 39.53<br>11.28                         | 200 Controllable Line 39.85 12.09 36.42 | 29.08                                 |

Market Mitigation and Analysis Prepared: 7/2/2014 2:27 PM

<sup>\*</sup> Straight LBMP averages















## **External Comparison ISO-New England**





# **External Comparison PJM**





### **External Comparison Ontario IESO**





Notes: Exchange factor used for June 2014 was 0.9227 to US \$

HOEP: Hourly Ontario Energy Price Pre-Dispatch: Projected Energy Price

# External Controllable Line: Cross Sound Cable (New England)





#### Note:

ISO-NE Forecast is an advisory posting @ 18:00 day before.

The DAM and R/T prices at the Shorham 13899 interface are used for ISO-NE.

The DAM and R/T prices at the CSC interface are used for NYISO.

## **External Controllable Line: Northport - Norwalk (New England)**





#### Note:

ISO-NE Forecast is an advisory posting @ 18:00 day before.

The DAM and R/T prices at the Northport 138 interface are used for ISO-NE.

The DAM and R/T prices at the