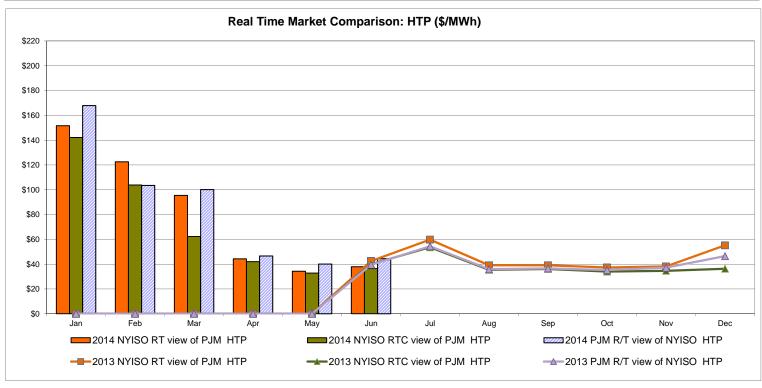

llable Line: Cross Sound Cable (New England)





#### Note:

ISO-NE Forecast is an advisory posting @ 18:00 day before.

The DAM and R/T prices at the Shorham 13899 interface are used for ISO-NE.

The DAM and R/T prices at the CSC interface are used for NYISO.

## **External Controllable Line: Northport - Norwalk (New England)**





#### Note:

ISO-NE Forecast is an advisory posting @ 18:00 day before.

The DAM and R/T prices at the Northport 138 interface are used for ISO-NE.

The DAM and R/T prices at the 1385 interface are used for NYISO.

# **External Controllable Line: Neptune (PJM)**





## **External Comparison Hydro-Quebec**





Note:

Hydro-Quebec Prices are unavailable.

# **External Controllable Line: Linden VFT (PJM)**





# **External Controllable Line: Hudson (PJM)**





### **NYISO Real Time Price Correction Statistics**

| 2014                                                                                                                                                                                                                                                                                                                                                                                                                                                         |                                                                                                                                                                                       | <u>January</u>                                                                                             | <u>