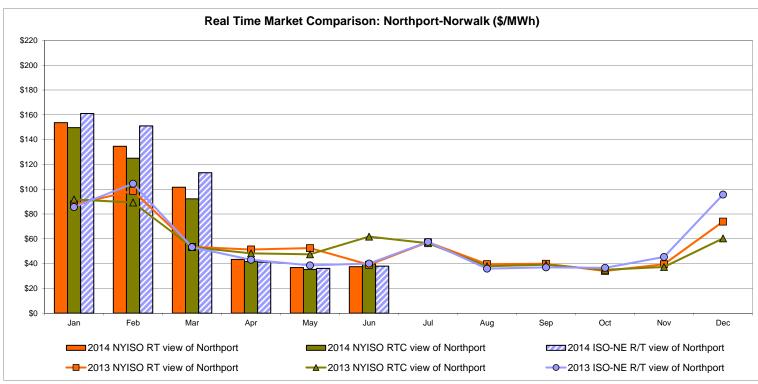

llable Line 39.85 12.09 36.42 | 29.08                                 |

Market Mitigation and Analysis Prepared: 7/2/2014 2:27 PM

<sup>\*</sup> Straight LBMP averages















## **External Comparison ISO-New England**





# **External Comparison PJM**





### **External Comparison Ontario IESO**





Notes: Exchange factor used for June 2014 was 0.9227 to US \$

HOEP: Hourly Ontario Energy Price Pre-Dispatch: Projected Energy Price

# External Controllable Line: Cross Sound Cable (New England)





#### Note:

ISO-NE Forecast is an advisory posting @ 18:00 day before.

The DAM and R/T prices at the Shorham 13899 interface are used for ISO-NE.

The DAM and R/T prices at the CSC interface are used for NYISO.

## **External Controllable Line: Northport - Norwalk (New England)**





#### Note:

ISO-NE Forecast is an advisory posting @ 18:00 day before.

The DAM and R/T prices at the Northport 138 interface are used for ISO-NE.

The DAM and R/T prices at the 1385 interface are used for NYISO.

# **External Controllable Line: Neptune (PJM)**





## **External Comparison Hydro-Quebec**





Note:

Hydro-Quebec Prices are unavailable.

# **External Controllable Line: Linden VFT (PJM)**





# **External Controllable Line: Hudson (PJM)**





### **NYISO Real Time Price Correction Statistics**

| 2014