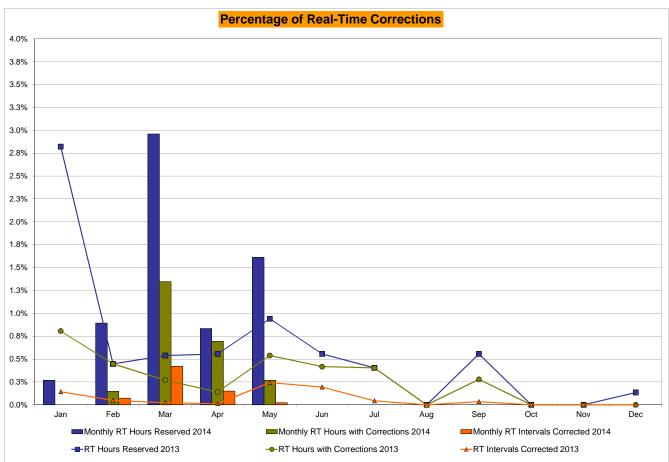

42%<br>0.44%<br>17<br>8,740<br>0.19%<br>0.11%<br>4<br>720<br>0.56%<br>0.99%                 | 3<br>744<br>0.40%<br>0.43%<br>4<br>9,079<br>0.04%<br>0.10%<br>3<br>744<br>0.40%<br>0.90% | 0<br>744<br>0.00%<br>0.38%<br>0<br>9,002<br>0.00%<br>0.09%<br>0<br>744<br>0.00%<br>0.79%                 | 2<br>720<br>0.28%<br>0.37%<br>3<br>8,760<br>0.03%<br>0.08%<br>4<br>720<br>0.56%<br>0.76% | 0<br>744<br>0.00%<br>0.33%<br>0<br>9,041<br>0.00%<br>0.07%<br>0<br>744<br>0.00%<br>0.69%                 | 0<br>721<br>0.00%<br>0.30%<br>0<br>8,854<br>0.00%<br>0.07%<br>0<br>721<br>0.00%<br>0.62% | 0<br>744<br>0.00%<br>0.27%<br>0<br>9,073<br>0.00%<br>0.06%<br>1<br>744<br>0.13%<br>0.58%                 |

<sup>\*</sup> Calendar days from reservation date.

Market Mitigation and Analysis Prepared: 7/8/2014 2:03 PM





<sup>\*</sup> Calendar days from reservation date.





|              |                  |           |                  |           | Virtual L        | oad and | Sup              | oly Zonal | Statistic        | s (Avera   | ge MWh/c         | lay) - 2014 |                  |            |                  |            |                  |
|--------------|------------------|-----------|------------------|-----------|------------------|---------|------------------|-----------|------------------|------------|------------------|-------------|------------------|------------|------------------|------------|------------------|
|              |                  | Virtual L |                  | Virtual S | upply Bid        |         |                  | Virtual L |                  | Virtual