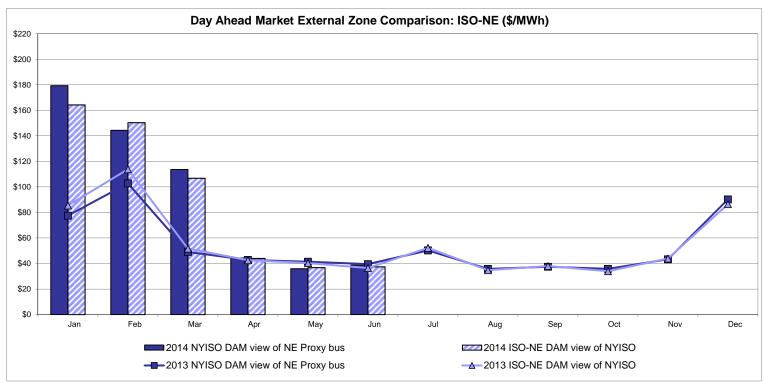

| 200 Controllable Line 39.85 12.09 36.42 | 29.08                                 |
| Unweighted Price * Standard Deviation  RTC LBMP Unweighted Price * Standard Deviation | Zone O<br>31.92<br>8.59 | QUEBEC<br>(Wheel)<br>Zone M<br>33.05<br>9.34<br>30.06 | QUEBEC (Import/Export)  Zone M  33.05 9.34    | Zone P<br>37.95<br>12.34 | Zone N  38.73 11.04       | SOUND<br>CABLE<br>Controllable<br>Line<br>43.47<br>14.12 | NORWALK<br>Controllable<br>Line<br>41.76<br>12.52 | 2.43<br>42.43<br>13.54                 | 39.53<br>11.28                         | 200 Controllable Line 39.85 12.09 36.42 | 29.08                                 |

Market Mitigation and Analysis Prepared: 7/2/2014 2:27 PM

<sup>\*</sup> Straight LBMP averages















## **External Comparison ISO-New England**





# **External Comparison PJM**





### **External Comparison Ontario IESO**





Notes: Exchange factor used for June 2014 was 0.9227 to US \$

HOEP: Hourly Ontario Energy Price Pre-Dispatch: Projected Energy Price

# External Controllable Line: Cross Sound Cable (New England)





#### Note:

ISO-NE Forecast is an advisory posting @ 18:00 day before.

The DAM and R/T prices at the Shorham 13899 interface are used for ISO-NE.

The DAM and R/T prices at the CSC interface are used for NYISO.

## **External Controllable Line: Northport - Norwalk (New England)**





#### Note:

ISO-NE Forecast is an advisory posting @ 18:00 day before.

The DAM and R/T prices at the Northport 138 interface are used for ISO-NE.

The DAM and R/T prices at the 1385 interface are used for NYISO.

# **External