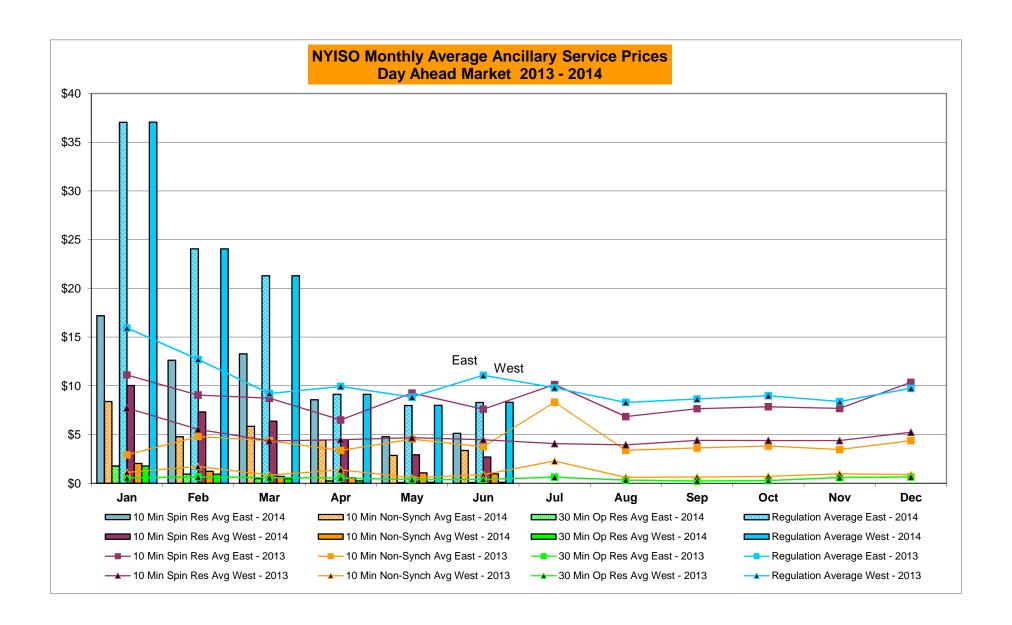

# Market Performance Highlights for June 2014

- LBMP for June is \$43.38/MWh; 8% higher than \$40.29/MWh in May 2014 and 14% lower than \$50.17/MWh in June 2013.
  - Day Ahead and Real Time Load Weighted LBMPs are higher compared to May.
- June 2014 average year-to-date monthly cost of \$97.64/MWh is a 54% increase from \$63.36/MWh in June 2013.
- Average daily sendout is 456 GWh/day in June; higher than 391 GWh/day in May 2014 and lower than 469 GWh/day in June 2013.
- Natural gas prices were lower compared to the previous month and distillate prices were higher compared to the previous month.
  - Natural Gas (Transco Z6 NY) was \$3.26/MMBtu, down 6% from \$3.46/MMBtu in May.
  - Jet Kerosene Gulf Coast was \$21.36/MMBtu, up from \$21.25/MMBtu in May.
  - Ultra Low Sulfur No.2 Diesel NY Harbor was \$21.16/MMBtu, up from \$20.98/MMBtu in May.
- Uplift per MWh is lower compared to the previous month.
  - Uplift (not including NYISO cost of operations) is (\$0.21)/MWh; lower than \$0.07/MWh in May.
    - The Local Reliability Share is \$0.32/MWh, lower than \$0.51 in May.
    - The Statewide Share is (\$0.53)/MWh, lower than (\$0.44)/MWh in May.
  - TSA \$ per NYC MWh is \$0.03/MWh.
  - Total uplift costs (Schedule 1 components including NYISO Cost of Operations) are lower than May.