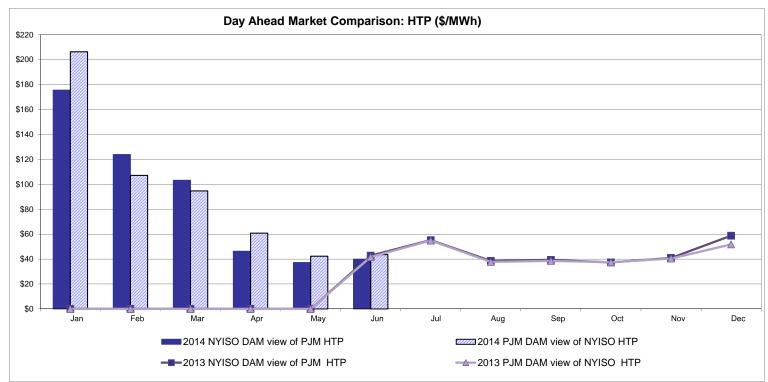

rollable Line: Cross Sound Cable (New England)





#### Note:

ISO-NE Forecast is an advisory posting @ 18:00 day before.

The DAM and R/T prices at the Shorham 13899 interface are used for ISO-NE.

The DAM and R/T prices at the CSC interface are used for NYISO.

## **External Controllable Line: Northport - Norwalk (New England)**





#### Note:

ISO-NE Forecast is an advisory posting @ 18:00 day before.

The DAM and R/T prices at the Northport 138 interface are used for ISO-NE.

The DAM and R/T prices at the 1385 interface are used for NYISO.

# **External Controllable Line: Neptune (PJM)**





## **External Comparison Hydro-Quebec**





Note:

Hydro-Quebec Prices are unavailable.

# **External Controllable Line: Linden VFT (PJM)**





# **External Controllable Line: Hudson (PJM)**





### **NYISO Real Time Price Correction Statistics**

| 2014                                                                                                                                                                                                                                                                                                                                                                                                                                                         |                                                                                                                                                                                       | <u>January</u>                                                                                             | <