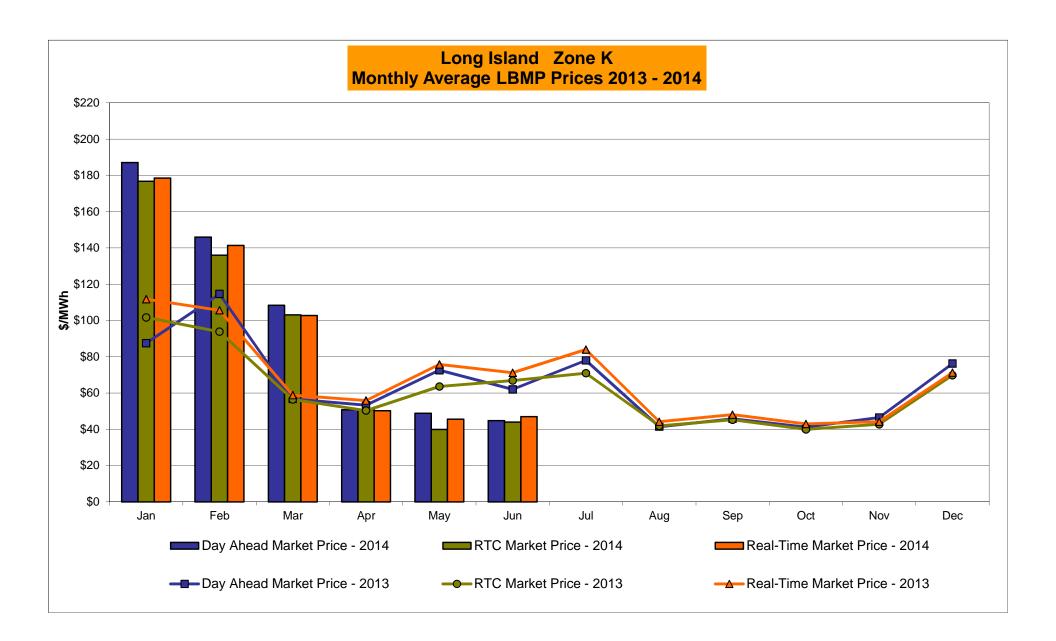

# Market Performance Highlights for June 2014

- LBMP for June is \$43.38/MWh; 8% higher than \$40.29/MWh in May 2014 and 14% lower than \$50.17/MWh in June 2013.
  - Day Ahead and Real Time Load Weighted LBMPs are higher compared to May.
- June 2014 average year-to-date monthly cost of \$97.64/MWh is a 54% increase from \$63.36/MWh in June 2013.
- Average daily sendout is 456 GWh/day in June; higher than 391 GWh/day in May 2014 and lower than 469 GWh/day in June 2013.
- Natural gas prices were lower compared to the previous month and distillate prices were higher compared to the previous month.
  - Natural Gas (Transco Z6 NY) was \$3.26/MMBtu, down 6% from \$3.46/MMBtu in May.
  - Jet Kerosene Gulf Coast was \$21.36/MMBtu, up from \$21.25/MMBtu in May.
  - Ultra Low Sulfur No.2 Diesel NY Harbor was \$21.16/MMBtu, up from \$20.98/MMBtu in May.
- Uplift per MWh is lower compared to the previous month.
  - Uplift (not including NYISO cost of operations) is (\$0.21)/MWh; lower than \$0.07/MWh in May.
    - The Local Reliability Share is \$0.32/MWh, lower than \$0.51 in May.
    - The Statewide Share is (\$0.53)/MWh, lower than (\$0.44)/MWh in May.
  - TSA \$ per NYC MWh is \$0.03/MWh.
  - Total uplift costs (Schedule 1 components including NYISO Cost of Operations) are lower than May.

# NYISO Average Cost/MWh (Energy and Ancillary Services) \* from the LBMP Customer point of view

| 2014                                        | January        | February        | March  | April        | May        | June          | July        | August | September        | October        | November | December             |
|---------------------------------------------|----------------|-----------------|--------|--------------|------------|---------------|-------------|--------|------------------|----------------|----------|----------------------|
| LBMP                                        | 183.25         | 123.16          | 109.57 | 46.08        | 40.29      | 43.38         | <u>July</u> | August | September        | October        | November | December             |
| NTAC                                        | 0.56           | 0.64            | 0.39   | 1.18         | 0.69       | 43.36<br>0.78 |             |        |                  |                |          |                      |
| Reserve                                     | 0.78           | 0.49            | 0.56   | 0.46         | 0.09       | 0.76          |             |        |                  |                |          |                      |
| Regulation                                  | 0.76           | 0.49            | 0.30   | 0.46         | 0.28       | 0.27          |             |        |                  |                |          |                      |
| <del>_</del>                                |                | 0.21            |        | 0.13         | 0.12       | 0.12          |             |        |                  |                |          |                      |
| NYISO Cost of Operations                    | 0.69           |                 | 0.69   |              |            |               |             |        |                  |                |          |                      |
| Uplift                                      | (0.36)         | 0.25            | 0.26   | (0.09)       | 0.07       | (0.21)        |             |        |                  |                |          |                      |
| Uplift: Local Reliability Share             | 1.38           | 0.73            | 0.64   | 0.15         | 0.51       | 0.32          |             |        |                  |                |          |                      |
| Uplift: Statewide Share                     | (1.73)         | (0.49)          | (0.38) | (0.24)       | (0.44)     | (0.53)        |             |        |                  |                |          |                      |
| Voltage Support and Black Start _           | 0.36           | 0.36            | 0.36   | 0.36         | 0.36       | 0.36          |             |        |                  |                |          |                      |
| Avg Monthly Cost                            | 185.55         | 125.81          | 112.06 | 48.82        | 42.50      | 45.38         |             |        |                  |                |          |                      |
| Avg YTD Cost                                | 185.55         | 157.40          | 142.40 | 121.69       | 108.12     | 97.64         |             |        |                  |                |          |                      |
| TSA \$ per NYC MWh                          | 0.00           | 0.00            | 0.00   | 0.00         | 0.00       | 0.03          |             |        |                  |                |          |                      |
| 2013                                        | <u>January</u> | <u>February</u> | March  | <u>April</u> | <u>May</u> | <u>June</u>   | <u>July</u> | August | <u>September</u> | October        | November | December             |
| LBMP                                        | 79.77          | 85.76           | 48.94  | 44.47        | 52.21      | 50.17         | 68.49       | 40.81  | 44.24            | 39.85          | 43.30    | 66.41                |
| NTAC                                        | 0.79           | 0.83            | 0.76   | 0.90         | 0.85       | 0.86          | 0.66        | 0.28   | 0.57             | 0.87           | 1.08     | 0.59                 |
| Reserve                                     | 0.38           | 0.44            | 0.43   | 0.36         | 0.49       | 0.34          | 0.50        | 0.32   | 0.38             | 0.42           | 0.38     | 0.44                 |
| Regulation                                  | 0.13           | 0.13            | 0.10   | 0.11         | 0.09       | 0.13          | 0.11        | 0.13   | 0.13             | 0.16           | 0.13     | 0.12                 |
| NYISO Cost of Operations                    | 0.69           | 0.69            | 0.69   | 0.69         | 0.69       | 0.69          | 0.69        | 0.69   | 0.69             | 0.69           | 0.69     | 0.69                 |
| Uplift                                      | 0.21           | (0.15)          | (0.33) | 0.02         | 0.41       | 0.49          | 2.06        | 0.03   | (0.05)           | 0.18           | (0.07)   | (0.25)               |
| Uplift: Local Reliability Share             | 0.44           | 0.40            | 0.19   | 0.37         | 0.58       | 0.81          | 1.27        | 0.49   | 0.31             | 0.38           | 0.19     | 0.12                 |
| Uplift: Statewide Share                     | (0.23)         | (0.55)          | (0.52) | (0.35)       | (0.17)     | (0.31)        | 0.79        | (0.46) | (0.36)           | (0.19)         | (0.25)   | (0.37)               |
| Voltage Support and Black Start             | 0.36           | 0.36            | 0.36   | 0.36         | 0.36       | 0.36          | 0.36        | 0.36   | 0.36             | 0.36           | 0.36     | 0.36                 |
| Avg Monthly Cost                            | 82.34          | 88.06           | 50.96  | 46.91        | 55.10      | 53.05         | 72.87       | 42.62  | 46.31            | 42.54          | 45.88    | 68.36                |
| Trig monany deet                            |                |                 | 00.00  | 10.01        | 00.10      |               | 72.07       |        |                  |                | 10.00    |                      |
| Avg YTD Cost                                | 82.34          | 85.08           | 74.02  | 67.80        | 65.46      | 63.36         | 65.10       | 62.27  | 60.74            | 59.30          | 58.24    | 59.13                |
| TSA \$ per NYC MWh                          | 0.00           | 0.00            | 0.00   | 0.04         | 0.58       | 0.61          | 1.52        | 0.43   | 0.22             | 0.01           | 0.00     | 0.00                 |
| 2012                                        | January        | <u>February</u> | March  | <u>April</u> | May        | <u>June</u>   | <u>July</u> | August | September        | October        | November | December             |
| LBMP                                        | 44.00          | 32.45           | 28.98  | 28.31        | 34.68      | 47.37         | 63.80       | 46.24  | 39.59            | 39.30          | 50.16    | 44.67                |
| NTAC                                        | 0.85           | 0.80            | 0.68   | 0.71         | 0.72       | 0.77          | 0.58        | 0.65   | 0.57             | 0.70           | 0.75     | 0.83                 |
| Reserve                                     | 0.35           | 0.25            | 0.38   | 0.32         | 0.13       | 0.36          | 0.36        | 0.22   | 0.23             | 0.29           | 0.40     | 0.26                 |
| Regulation                                  | 0.10           | 0.08            | 0.13   | 0.12         | 0.09       | 0.15          | 0.15        | 0.12   | 0.09             | 0.10           | 0.11     | 0.09                 |
| NYISO Cost of Operations                    | 0.64           | 0.64            | 0.64   | 0.64         | 0.64       | 0.64          | 0.64        | 0.64   | 0.64             | 0.64           | 0.64     | 0.64                 |
| Uplift                                      | 0.44           | 0.17            | 0.00   | (0.18)       | (0.11)     | 0.61          | 0.23        | 0.22   | (0.33)           | 1.04           | 0.82     | (0.11)               |
| Uplift: Local Reliability Share             | 0.49           | 0.27            | 0.19   | 0.07         | 0.25       | 0.42          | 0.49        | 0.83   | 0.26             | 0.67           | 0.72     | 0.30                 |
| Uplift: Statewide Share                     | (0.05)         | (0.10)          | (0.19) | (0.25)       | (0.36)     | 0.19          | (0.26)      | (0.61) | (0.59)           | 0.38           | 0.11     | (0.41)               |
| Voltage Support and Black Start             | 0.37           | 0.37            | 0.37   | 0.37         | 0.37       | 0.37          | 0.37        | 0.37   | 0.37             | 0.37           | 0.37     | 0.37                 |
| Avg Monthly Cost                            | 46.75          | 34.75           | 31.19  | 30.29        | 36.52      | 50.27         | 66.14       | 48.46  | 41.17            | 42.44          | 53.26    | 46.74                |
| Avg Monthly Cost                            | +0.73          |                 | 31.13  | 50.23        | JU.JZ      | 50.21         | 00.14       | 40.40  | 71.17            | 74.44          | JJ.20    |                      |
| Avg YTD Cost                                | 46.75          | 41.12           | 37.96  | 36.09        | 36.18      | 38.89         | 44.26       | 44.91  | 44.51            | 44.33          | 45.14    | 45.28                |
| TSA \$ per NYC MWh * Excludes ICAP payments | 0.00           | 0.00            | 0.00   | 0.00         | 1.52       | 0.45          | 0.85        | 0.46   | 0.59             | 0.00<br>Data r | 0.00     | 0.00<br>ru Dec 2013. |