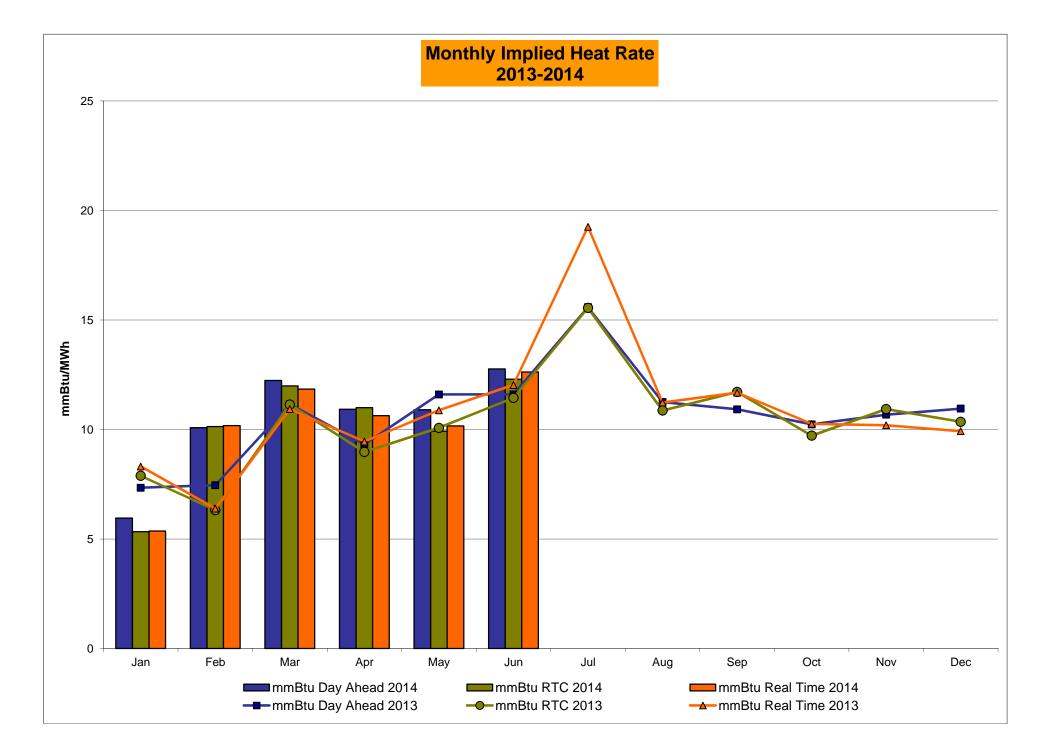

br>6.81<br>6.81<br>0.18<br>2.37<br>0.80<br>0.07<br>0.00<br>0.00                                | 7.65 4.40 3.62 0.63 0.23 0.23 8.65 8.65  7.40 2.56 4.63 1.39 0.24 0.24 8.93 8.93 0.21  7.03 1.83 4.37 0.70 0.17 0.17                 | 7.85 4.38 3.82 0.70 0.28 0.28 8.98 8.98 3.70 0.97 0.44 0.00 0.00 8.26 8.26 0.24 4.14 1.73 0.31 0.00 0.00 0.00 0.00                   | 7.68 4.37 3.45 0.96 0.59 0.59 8.38 8.38 5.11 2.68 0.38 0.00 0.00 9.63 9.63 9.63 0.22 4.68 2.16 0.63 0.00 0.00 0.00 0.00          | 10.35<br>5.23<br>4.37<br>0.87<br>0.65<br>0.65<br>9.74<br>9.74<br>9.53<br>5.16<br>1.17<br>0.13<br>0.00<br>0.00<br>13.75<br>13.75<br>0.20<br>7.29<br>3.31<br>1.31<br>0.34<br>0.00<br>0.00 |

# NYISO In City Energy Mitigation - AMP (NYC Zone) 2013 - 2014 Percentage of committed unit-hours mitigated









# NYISO LBMP ZONES



### **Billing Codes for Chart 4-C**

| Chart - C Category Name                   | Billing Code | Billing Category Name                                                              |
|-------------------------------------------|--------------|------------------------------------------------------------------------------------|
| Bid Production Cost Guarantee Balancing   | 81203        | Balancing NYISO Bid Production Cost Guarantee - Internal Units                     |
| Bid Production Cost Guarantee Balancing   | 81204        | Balancing NYISO Bid Production Cost Guarantee - External Units                     |
| Bid Production Cost Guarantee Balancing   | 81205        | Balancing NYISO Bid Production Cost Guarantee Expenditure due to Curtailed Imports |
| Bid Pro