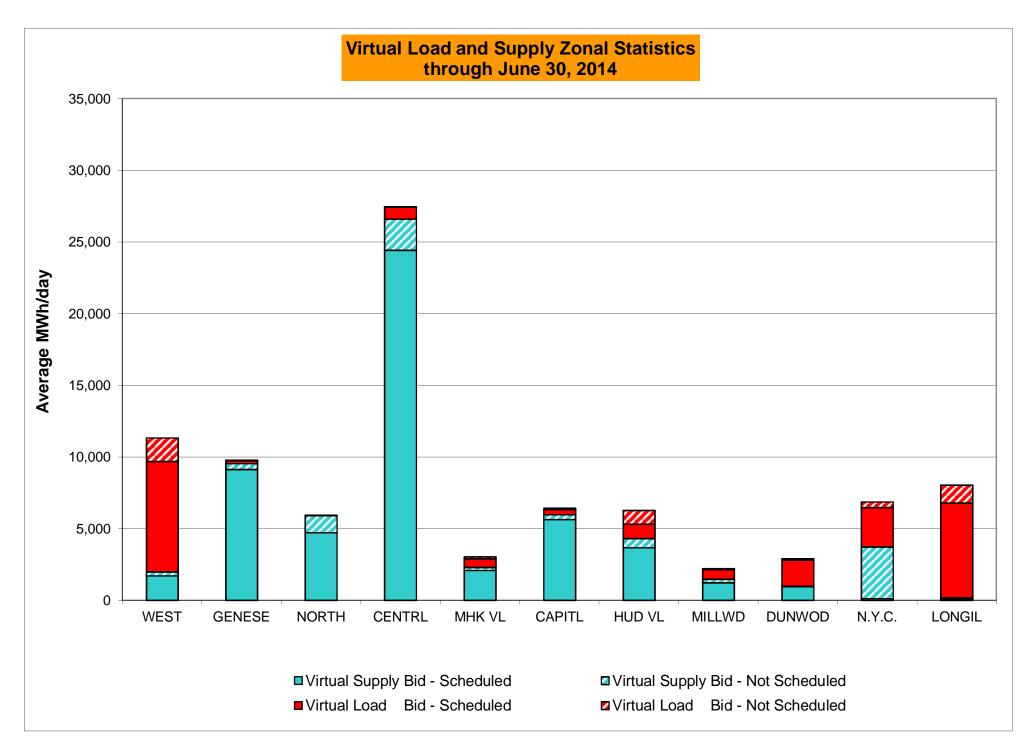

br>0.56%<br>0.99%                 | 3<br>744<br>0.40%<br>0.43%<br>4<br>9,079<br>0.04%<br>0.10%<br>3<br>744<br>0.40%<br>0.90% | 0<br>744<br>0.00%<br>0.38%<br>0<br>9,002<br>0.00%<br>0.09%<br>0<br>744<br>0.00%<br>0.79%                 | 2<br>720<br>0.28%<br>0.37%<br>3<br>8,760<br>0.03%<br>0.08%<br>4<br>720<br>0.56%<br>0.76% | 0<br>744<br>0.00%<br>0.33%<br>0<br>9,041<br>0.00%<br>0.07%<br>0<br>744<br>0.00%<br>0.69%                 | 0<br>721<br>0.00%<br>0.30%<br>0<br>8,854<br>0.00%<br>0.07%<br>0<br>721<br>0.00%<br>0.62% | 0<br>744<br>0.00%<br>0.27%<br>0<br>9,073<br>0.00%<br>0.06%<br>1<br>744<br>0.13%<br>0.58%                 |

<sup>\*</sup> Calendar days from reservation date.

Market Mitigation and Analysis Prepared: 7/8/2014 2:03 PM





<sup>\*</sup> Calendar days from reservation date.





|              |                  |           |                  |           | Virtual L        | oad and | Sup              | oly Zonal | Statistic        | s (Avera   | ge MWh/c         | lay) - 2014 |                  |            |                  |            |                  |
|--------------|------------------|-----------|------------------|-----------|------------------|---------|------------------|-----------|------------------|------------|------------------|-------------|------------------|------------|------------------|------------|------------------|
|              |                  | Virtual L |                  | Virtual S | upply Bid        |         |                  | Virtual L |                  | Virtual Su |                  |             |                  | V