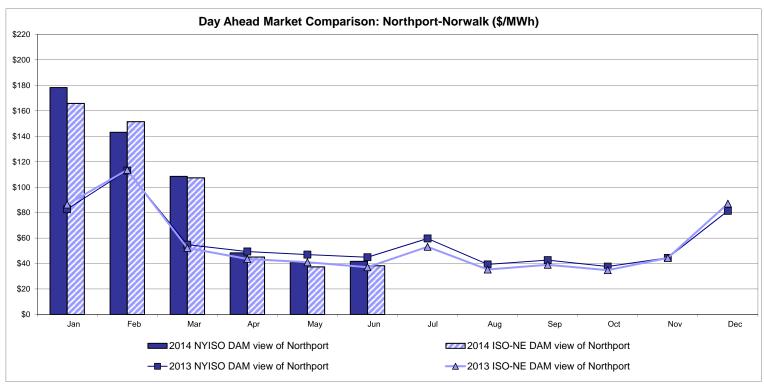

rollable Line 39.85 12.09 36.42 | 29.08                                 |

Market Mitigation and Analysis Prepared: 7/2/2014 2:27 PM

<sup>\*</sup> Straight LBMP averages















## **External Comparison ISO-New England**





# **External Comparison PJM**





### **External Comparison Ontario IESO**





Notes: Exchange factor used for June 2014 was 0.9227 to US \$

HOEP: Hourly Ontario Energy Price Pre-Dispatch: Projected Energy Price

# External Controllable Line: Cross Sound Cable (New England)





#### Note:

ISO-NE Forecast is an advisory posting @ 18:00 day before.

The DAM and R/T prices at the Shorham 13899 interface are used for ISO-NE.

The DAM and R/T prices at the CSC interface are used for NYISO.

## **External Controllable Line: Northport - Norwalk (New England)**





#### Note:

ISO-NE Forecast is an advisory posting @ 18:00 day before.

The DAM and R/T prices at the Northport 138 interface are used for ISO-NE.

The DAM and R/T prices at the 1385 interface are used for NYISO.

# **External Controllable Line: Neptune (PJM)**





## **External Comparison Hydro-Quebec**





Note:

Hydro-Quebec Prices are unavailable.

# **External Controllable Line: Linden VFT (PJM)**





# **External Controllable Line: Hudson (PJM)**





### **NYISO Real Time Price Correction Statistics**

| 2014