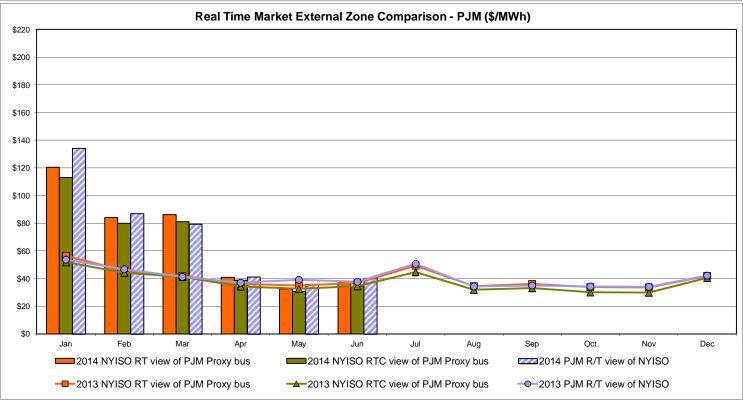

85 12.09 36.42 | 29.08                                 |
| Unweighted Price * Standard Deviation  RTC LBMP Unweighted Price * Standard Deviation | Zone O<br>31.92<br>8.59 | QUEBEC<br>(Wheel)<br>Zone M<br>33.05<br>9.34<br>30.06 | QUEBEC (Import/Export)  Zone M  33.05 9.34    | Zone P<br>37.95<br>12.34 | Zone N  38.73 11.04       | SOUND<br>CABLE<br>Controllable<br>Line<br>43.47<br>14.12 | NORWALK<br>Controllable<br>Line<br>41.76<br>12.52 | 2.43<br>42.43<br>13.54                 | 39.53<br>11.28                         | 200 Controllable Line 39.85 12.09 36.42 | 29.08                                 |

Market Mitigation and Analysis Prepared: 7/2/2014 2:27 PM

<sup>\*</sup> Straight LBMP averages















## **External Comparison ISO-New England**





# **External Comparison PJM**





### **External Comparison Ontario IESO**





Notes: Exchange factor used for June 2014 was 0.9227 to US \$

HOEP: Hourly Ontario Energy Price Pre-Dispatch: Projected Energy Price

# External Controllable Line: Cross Sound Cable (New England)





#### Note:

ISO-NE Forecast is an advisory posting @ 18:00 day before.

The DAM and R/T prices at the Shorham 13899 interface are used for ISO-NE.

The DAM and R/T prices at the CSC interface are used for NYISO.

## **External Controllable Line: Northport - Norwalk (New England)**





#### Note:

ISO-NE Forecast is an advisory posting @ 18:00 day before.

The DAM and R/T prices at the Northport 138 interface are used for ISO-NE.

The DAM and R/T prices at the 1385 interface are used for NYISO.

# **External Controllable Line: Neptune (PJM)**