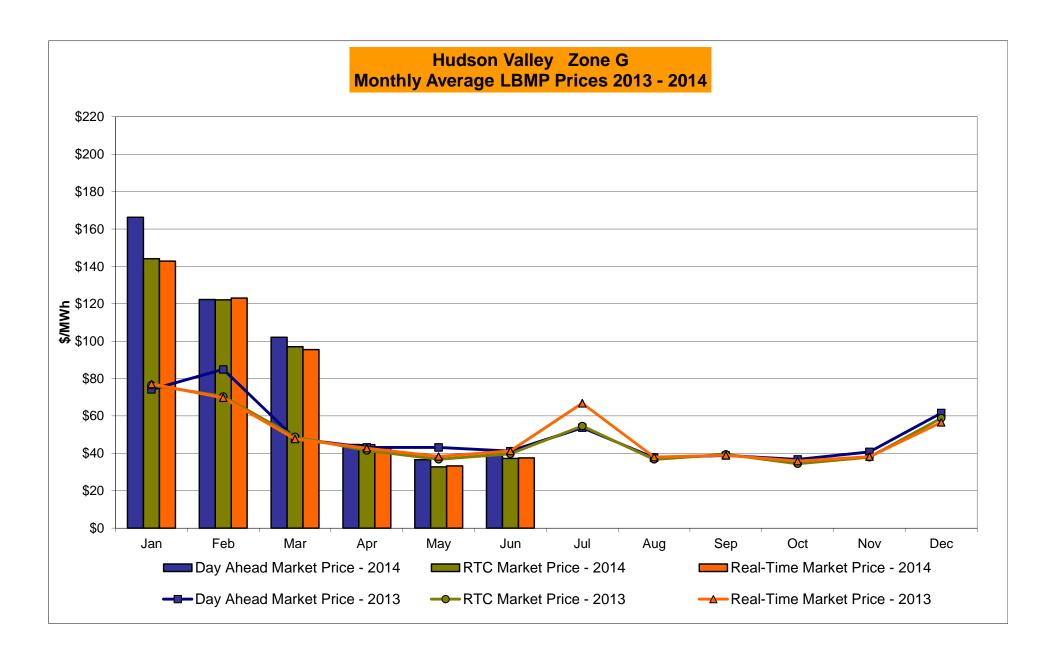

# Market Performance Highlights for June 2014

- LBMP for June is \$43.38/MWh; 8% higher than \$40.29/MWh in May 2014 and 14% lower than \$50.17/MWh in June 2013.
  - Day Ahead and Real Time Load Weighted LBMPs are higher compared to May.
- June 2014 average year-to-date monthly cost of \$97.64/MWh is a 54% increase from \$63.36/MWh in June 2013.
- Average daily sendout is 456 GWh/day in June; higher than 391 GWh/day in May 2014 and lower than 469 GWh/day in June 2013.
- Natural gas prices were lower compared to the previous month and distillate prices were higher compared to the previous month.
  - Natural Gas (Transco Z6 NY) was \$3.26/MMBtu, down 6% from \$3.46/MMBtu in May.
  - Jet Kerosene Gulf Coast was \$21.36/MMBtu, up from \$21.25/MMBtu in May.
  - Ultra Low Sulfur No.2 Diesel NY Harbor was \$21.16/MMBtu, up from \$20.98/MMBtu in May.
- Uplift per MWh is lower compared to the previous month.
  - Uplift (not including NYISO cost of operations) is (\$0.21)/MWh; lower than \$0.07/MWh in May.
    - The Local Reliability Share is \$0.32/MWh, lower than \$0.51 in May.
    - The Statewide Share is (\$0.53)/MWh, lower than (\$0.44)/MWh in May.
  - TSA \$ per NYC MWh is \$0.03/MWh.
  - Total uplift costs (Schedule 1 components including NYISO Cost of Operations) are lower than May.

# NYISO Average Cost/MWh (Energy and Ancillary Services) \* from the LBMP Customer point of view

| 2014                                        | January        | February        | March  | April        | May        | June          | July        | August | September        | October        | November | December             |
|---------------------------------------------|----------------|-----------------|--------|--------------|------------|---------------|-------------|--------|------------------|----------------|----------|----------------------|
| LBMP                                        | 183.25         | 123.16          | 109.57 | 46.08        | 40.29      | 43.38         | <u>July</u> | August | September        | October        | November | December             |
| NTAC                                        | 0.56           | 0.64            | 0.39   | 1.18         | 0.69       | 43.36<br>0.78 |             |        |                  |                |          |                      |
| Reserve                                     | 0.78           | 0.49            | 0.56   | 0.46         | 0.09       | 0.76          |             |        |                  |                |          |                      |
| Regulation                                  | 0.76           | 0.49            | 0.30   | 0.46         | 0.28       | 0.27          |             |        |                  |                |          |                      |
| <del>_</del>                                |                | 0.21            |        | 0.13         | 0.12       | 0.12          |             |        |                  |                |          |                      |
| NYISO Cost of Operations                    | 0.69           |                 | 0.69   |              |            |               |             |        |                  |                |          |                      |
| Uplift                                      | (0.36)         | 0.25            | 0.26   | (0.09)       | 0.07       | (0.21)        |             |        |                  |                |          |                      |
| Uplift: Local Reliability Share             | 1.38           | 0.73            | 0.64   | 0.15         | 0.51       | 0.32          |             |        |                  |                |          |                      |
| Uplift: Statewide Share                     | (1.73)         | (0.49)          | (0.38) | (0.24)       | (0.44)     | (0.53)        |             |        |                  |                |          |                      |
| Voltage Support and Black Start _           | 0.36           | 0.36            | 0.36   | 0.36         | 0.36       | 0.36          |             |        |                  |                |          |                      |
| Avg Monthly Cost                            | 185.55         | 125.81          | 112.06 | 48.82        | 42.50      | 45.38         |             |        |                  |                |          |                      |
| Avg YTD Cost                                | 185.55         | 157.40          | 142.40 | 121.69       | 108.12     | 97.64         |             |        |                  |                |          |                      |
| TSA \$ per NYC MWh                          | 0.00           | 0.00            | 0.00   | 0.00         | 0.00       | 0.03          |             |        |                  |                |          |                      |
| 2013                                        | <u>January</u> | <u>February</u> | March  | <u>April</u> | <u>May</u> | <u>June</u>   | <u>July</u> | August | <u>September</u> | October        | November | December             |
| LBMP                                        | 79.77          | 85.76           | 48.94  | 44.47        | 52.21      | 50.17         | 68.49       | 40.81  | 44.24            | 39.85          | 43.30    | 66.41                |
| NTAC                                        | 0.79           | 0.83            | 0.76   | 0.90         | 0.85       | 0.86          | 0.66        | 0.28   | 0.57             | 0.87           | 1.08     | 0.59                 |
| Reserve                                     | 0.38           | 0.44            | 0.43   | 0.36         | 0.49       | 0.34          | 0.50        | 0.32   | 0.38             | 0.42           | 0.38     | 0.44                 |
| Regulation                                  | 0.13           | 0.13            | 0.10   | 0.11         | 0.09       | 0.13          | 0.11        | 0.13   | 0.13             | 0.16           | 0.13     | 0.12                 |
| NYISO Cost of Operations                    | 0.69           | 0.69            | 0.69   | 0.69         | 0.69       | 0.69          | 0.69        | 0.69   | 0.69             | 0.69           | 0.69     | 0.69                 |
| Uplift                                      | 0.21           | (0.15)          | (0.33) | 0.02         | 0.41       | 0.49          | 2.06        | 0.03   | (0.05)           | 0.18           | (0.07)   | (0.25)               |
| Uplift: Local Reliability Share             | 0.44           | 0.40            | 0.19   | 0.37         | 0.58       | 0.81          | 1.27        | 0.49   | 0.31             | 0.38           | 0.19     | 0.12                 |
| Uplift: Statewide Share                     | (0.23)         | (0.55)          | (0.52) | (0.35)       | (0.17)     | (0.31)        | 0.79        | (0.46) | (0.36)           | (0.19)         | (0.25)   | (0.37)               |
| Voltage Support and Black Start             | 0.36           | 0.36            | 0.36   | 0.36         | 0.36       | 0.36          | 0.36        | 0.36   | 0.36             | 0.36           | 0.36     | 0.36                 |
| Avg Monthly Cost                            | 82.34          | 88.06           | 50.96  | 46.91        | 55.10      | 53.05         | 72.87       | 42.62  | 46.31            | 42.54          | 45.88    | 68.36                |
| Trig monany deet                            |                |                 | 00.00  | 10.01        | 00.10      |               | 72.07       |        |                  |                | 10.00    |                      |
| Avg YTD Cost                                | 82.34          | 85.08           | 74.02  | 67.80        | 65.46      | 63.36         | 65.10       | 62.27  | 60.74            | 59.30          | 58.24    | 59.13                |
| TSA \$ per NYC MWh                          | 0.00           | 0.00            | 0.00   | 0.04         | 0.58       | 0.61          | 1.52        | 0.43   | 0.22             | 0.01           | 0.00     | 0.00                 |
| 2012                                        | January        | <u>February</u> | March  | <u>April</u> | May        | <u>June</u>   | <u>July</u> | August | September        | October        | November | December             |
| LBMP                                        | 44.00          | 32.45           | 28.98  | 28.31        | 34.68      | 47.37         | 63.80       | 46.24  | 39.59            | 39.30          | 50.16    | 44.67                |
| NTAC                                        | 0.85           | 0.80            | 0.68   | 0.71         | 0.72       | 0.77          | 0.58        | 0.65   | 0.57             | 0.70           | 0.75     | 0.83                 |
| Reserve                                     | 0.35           | 0.25            | 0.38   | 0.32         | 0.13       | 0.36          | 0.36        | 0.22   | 0.23             | 0.29           | 0.40     | 0.26                 |
| Regulation                                  | 0.10           | 0.08            | 0.13   | 0.12         | 0.09       | 0.15          | 0.15        | 0.12   | 0.09             | 0.10           | 0.11     | 0.09                 |
| NYISO Cost of Operations                    | 0.64           | 0.64            | 0.64   | 0.64         | 0.64       | 0.64          | 0.64        | 0.64   | 0.64             | 0.64           | 0.64     | 0.64                 |
| Uplift                                      | 0.44           | 0.17            | 0.00   | (0.18)       | (0.11)     | 0.61          | 0.23        | 0.22   | (0.33)           | 1.04           | 0.82     | (0.11)               |
| Uplift: Local Reliability Share             | 0.49           | 0.27            | 0.19   | 0.07         | 0.25       | 0.42          | 0.49        | 0.83   | 0.26             | 0.67           | 0.72     | 0.30                 |
| Uplift: Statewide Share                     | (0.05)         | (0.10)          | (0.19) | (0.25)       | (0.36)     | 0.19          | (0.26)      | (0.61) | (0.59)           | 0.38           | 0.11     | (0.41)               |
| Voltage Support and Black Start             | 0.37           | 0.37            | 0.37   | 0.37         | 0.37       | 0.37          | 0.37        | 0.37   | 0.37             | 0.37           | 0.37     | 0.37                 |
| Avg Monthly Cost                            | 46.75          | 34.75           | 31.19  | 30.29        | 36.52      | 50.27         | 66.14       | 48.46  | 41.17            | 42.44          | 53.26    | 46.74                |
| Avg Monthly Cost                            | +0.73          |                 | 31.13  | 50.23        | JU.JZ      | 50.21         | 00.14       | 40.40  | 71.17            | 74.44          | JJ.20    |                      |
| Avg YTD Cost                                | 46.75          | 41.12           | 37.96  | 36.09        | 36.18      | 38.89         | 44.26       | 44.91  | 44.51            | 44.33          | 45.14    | 45.28                |
| TSA \$ per NYC MWh * Excludes ICAP payments | 0.00           | 0.00            | 0.00   | 0.00         | 1.52       | 0.45          | 0.85        | 0.46   | 0.59             | 0.00<br>Data r | 0.00     | 0.00<br>ru Dec 2013. |