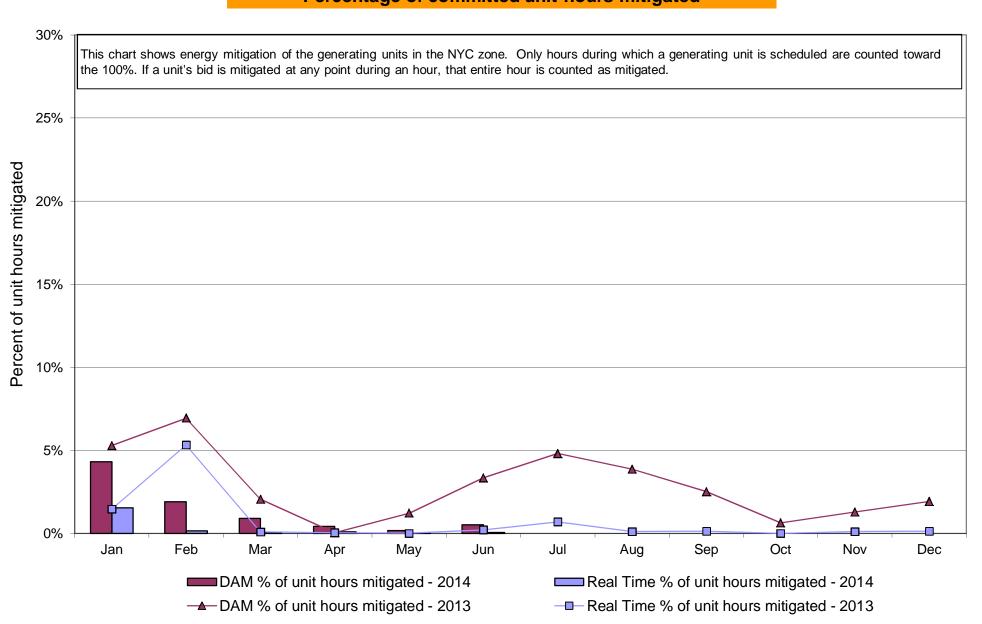

>0.00<br>6.81<br>6.81<br>0.18<br>2.37<br>0.80<br>0.07<br>0.00<br>0.00                                | 7.65 4.40 3.62 0.63 0.23 0.23 8.65 8.65  7.40 2.56 4.63 1.39 0.24 0.24 8.93 8.93 0.21  7.03 1.83 4.37 0.70 0.17 0.17                 | 7.85 4.38 3.82 0.70 0.28 0.28 8.98 8.98 3.70 0.97 0.44 0.00 0.00 8.26 8.26 0.24 4.14 1.73 0.31 0.00 0.00 0.00 0.00                   | 7.68 4.37 3.45 0.96 0.59 0.59 8.38 8.38 5.11 2.68 0.38 0.00 0.00 9.63 9.63 9.63 0.22 4.68 2.16 0.63 0.00 0.00 0.00 0.00          | 10.35<br>5.23<br>4.37<br>0.87<br>0.65<br>0.65<br>9.74<br>9.74<br>9.53<br>5.16<br>1.17<br>0.13<br>0.00<br>0.00<br>13.75<br>13.75<br>0.20<br>7.29<br>3.31<br>1.31<br>0.34<br>0.00<br>0.00 |

# NYISO In City Energy Mitigation - AMP (NYC Zone) 2013 - 2014 Percentage of committed unit-hours mitigated









# NYISO LBMP ZONES



### **Billing Codes for Chart 4-C**

| Chart - C Category Name                   | Billing Code | Billing Category Name                                                              |
|-------------------------------------------|--------------|------------------------------------------------------------------------------------|
| Bid Production Cost Guarantee Balancing   | 81203        | Balancing NYISO Bid Production Cost Guarantee - Internal Units                     |
| Bid Production Cost Guarantee Balancing   | 81204        | Balancing NYISO Bid Production Cost Guarantee - External Units                     |
| Bid Production Cost Guarantee Balancing   | 81205        | Balancing NYISO Bid Production Cost Guarantee Expenditure due to Curtailed Imports |
| B