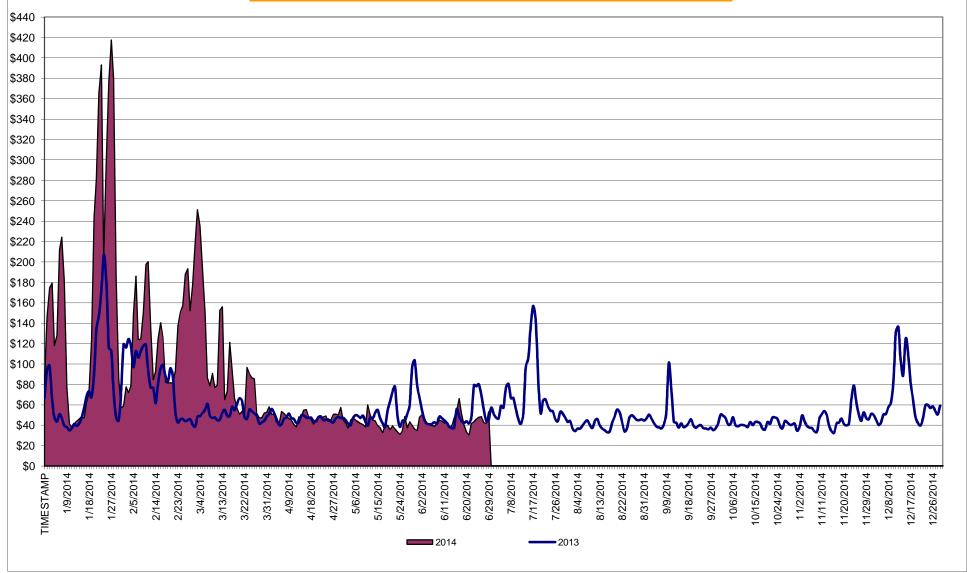

### Daily NYISO Average Cost/MWh (Energy & Ancillary Services)\*

2013 Annual Average \$59.13/MWh June 2013 YTD Average \$63.36/MWh June 2014 YTD Average \$97.64/MWh

<sup>\*</sup> Excludes ICAP payments.