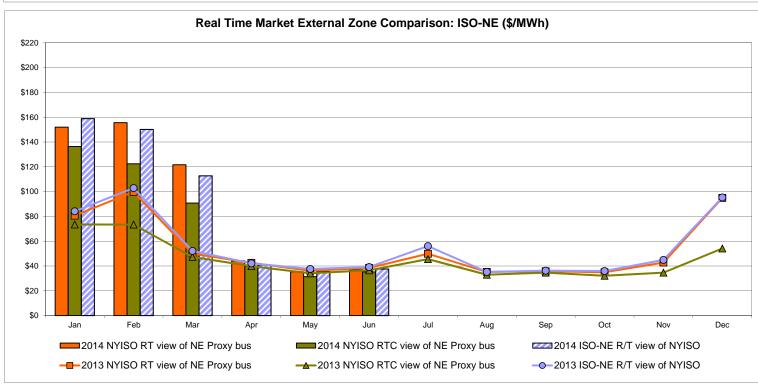

| 200 Controllable Line 39.85 12.09 36.42 | 29.08                                 |
| Unweighted Price * Standard Deviation  RTC LBMP Unweighted Price * Standard Deviation | Zone O<br>31.92<br>8.59 | QUEBEC<br>(Wheel)<br>Zone M<br>33.05<br>9.34<br>30.06 | QUEBEC (Import/Export)  Zone M  33.05 9.34    | Zone P<br>37.95<br>12.34 | Zone N  38.73 11.04       | SOUND<br>CABLE<br>Controllable<br>Line<br>43.47<br>14.12 | NORWALK<br>Controllable<br>Line<br>41.76<br>12.52 | 2.43<br>42.43<br>13.54                 | 39.53<br>11.28                         | 200 Controllable Line 39.85 12.09 36.42 | 29.08                                 |

Market Mitigation and Analysis Prepared: 7/2/2014 2:27 PM

<sup>\*</sup> Straight LBMP averages















## **External Comparison ISO-New England**





# **External Comparison PJM**





### **External Comparison Ontario IESO**





Notes: Exchange factor used for June 2014 was 0.9227 to US \$

HOEP: Hourly Ontario Energy Price Pre-Dispatch: Projected Energy Price

# External Controllable Line: Cross Sound Cable (New England)





#### Note:

ISO-NE Forecast is an advisory posting @ 18:00 day before.

The DAM and R/T prices at the Shorham 13899 interface are used for ISO-NE.

The DAM and R/T prices at the CSC interface are used for NYISO.

## **External Controllable Line: Northport - Norwalk (New England)**





#### Note:

ISO-NE Forecast is an advisory posting @ 18:00 day before.

The DAM and R/T prices at the Northport 138 interface are used for ISO-NE.

The DAM and R/T prices at the 1385 interface are used for NYISO.

# **External C