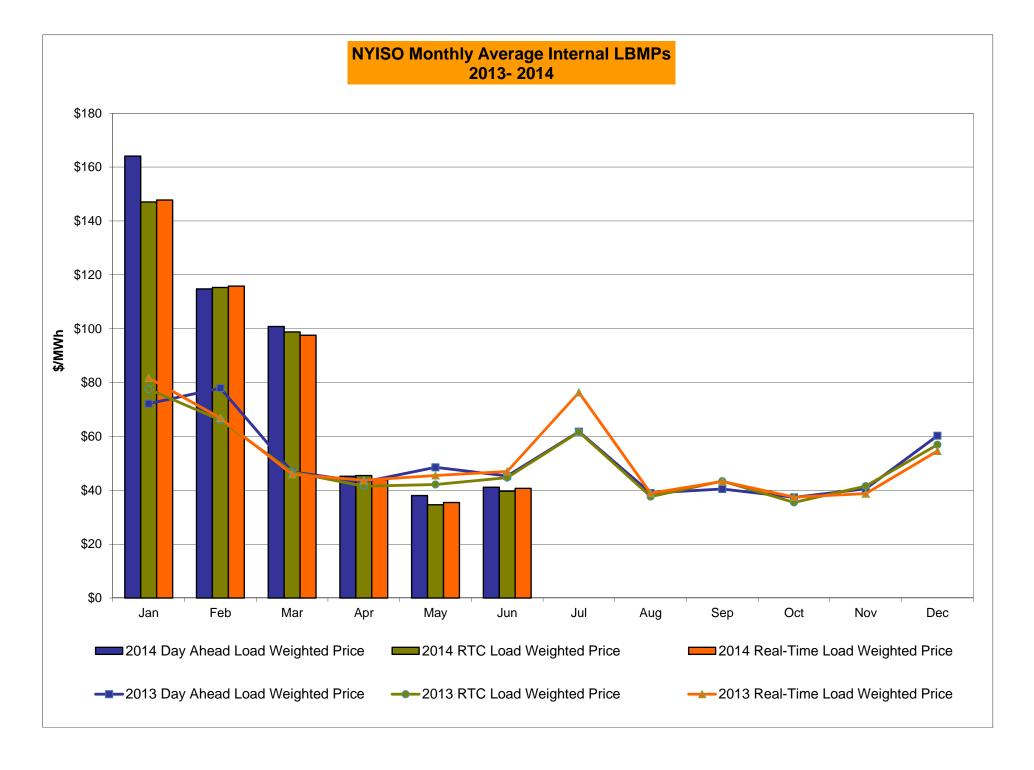

# Market Performance Highlights for June 2014

- LBMP for June is \$43.38/MWh; 8% higher than \$40.29/MWh in May 2014 and 14% lower than \$50.17/MWh in June 2013.
  - Day Ahead and Real Time Load Weighted LBMPs are higher compared to May.
- June 2014 average year-to-date monthly cost of \$97.64/MWh is a 54% increase from \$63.36/MWh in June 2013.
- Average daily sendout is 456 GWh/day in June; higher than 391 GWh/day in May 2014 and lower than 469 GWh/day in June 2013.
- Natural gas prices were lower compared to the previous month and distillate prices were higher compared to the previous month.
  - Natural Gas (Transco Z6 NY) was \$3.26/MMBtu, down 6% from \$3.46/MMBtu in May.
  - Jet Kerosene Gulf Coast was \$21.36/MMBtu, up from \$21.25/MMBtu in May.
  - Ultra Low Sulfur No.2 Diesel NY Harbor was \$21.16/MMBtu, up from \$20.98/MMBtu in May.
- Uplift per MWh is lower compared to the previous month.
  - Uplift (not including NYISO cost of operations) is (\$0.21)/MWh; lower than \$0.07/MWh in May.
    - The Local Reliability Share is \$0.32/MWh, lower than \$0.51 in May.
    - The Statewide Share is (\$0.53)/MWh, lower than (\$0.44)/MWh in May.
  - TSA \$ per NYC MWh is \$0.03/MWh.
  - Total uplift costs (Schedule 1 components including NYISO Cost of Operations) are lower than May.

# NYISO Average Cost/MWh (Energy and Ancillary Services) \* from the LBMP Customer point of view

| 2014                                        | January        | February        | March  | April        | May        | June          | July        | August | September        | October        | November | December             |
|---------------------------------------------|----------------|-----------------|--------|--------------|------------|---------------|-------------|--------|------------------|----------------|----------|----------------------|
| LBMP                                        | 183.25         | 123.16          | 109.57 | 46.08        | 40.29      | 43.38         | <u>July</u> | August | September        | October        | November | December             |
| NTAC                                        | 0.56           | 0.64            | 0.39   | 1.18         | 0.69       | 43.36<br>0.78 |             |        |                  |                |          |                      |
| Reserve                                     | 0.78           | 0.49            | 0.56   | 0.46         | 0.09       | 0.76          |             |        |                  |                |          |                      |
| Regulation                                  | 0.76           | 0.49            | 0.30   | 0.46         | 0.28       | 0.27          |             |        |                  |                |          |                      |
| <del>_</del>                                |                | 0.21            |        | 0.13         | 0.12       | 0.12          |             |        |                  |                |          |                      |
| NYISO Cost of Operations                    | 0.69           |                 | 0.69   |              |            |               |             |        |                  |                |          |                      |
| Uplift                                      | (0.36)         | 0.25            | 0.26   | (0.09)       | 0.07       | (0.21)        |             |        |                  |                |          |                      |
| Uplift: Local Reliability Share             | 1.38           | 0.73            | 0.64   | 0.15         | 0.51       | 0.32          |             |        |                  |                |          |                      |
| Uplift: Statewide Share                     | (1.73)         | (0.49)          | (0.38) | (0.24)       | (0.44)     | (0.53)        |             |        |                  |                |          |                      |
| Voltage Support and Black Start _           | 0.36           | 0.36            | 0.36   | 0.36         | 0.36       | 0.36          |             |        |                  |                |          |                      |
| Avg Monthly Cost                            | 185.55         | 125.81          | 112.06 | 48.82        | 42.50      | 45.38         |             |        |                  |                |          |                      |
| Avg YTD Cost                                | 185.55         | 157.40          | 142.40 | 121.69       | 108.12     | 97.64         |             |        |                  |                |          |                      |
| TSA \$ per NYC MWh                          | 0.00           | 0.00            | 0.00   | 0.00         | 0.00       | 0.03          |             |        |                  |                |          |                      |
| 2013                                        | <u>January</u> | <u>February</u> | March  | <u>April</u> | <u>May</u> | <u>June</u>   | <u>July</u> | August | <u>September</u> | October        | November | December             |
| LBMP                                        | 79.77          | 85.76           | 48.94  | 44.47        | 52.21      | 50.17         | 68.49       | 40.81  | 44.24            | 39.85          | 43.30    | 66.41                |
| NTAC                                        | 0.79           | 0.83            | 0.76   | 0.90         | 0.85       | 0.86          | 0.66        | 0.28   | 0.57             | 0.87           | 1.08     | 0.59                 |
| Reserve                                     | 0.38           | 0.44            | 0.43   | 0.36         | 0.49       | 0.34          | 0.50        | 0.32   | 0.38             | 0.42           | 0.38     | 0.44                 |
| Regulation                                  | 0.13           | 0.13            | 0.10   | 0.11         | 0.09       | 0.13          | 0.11        | 0.13   | 0.13             | 0.16           | 0.13     | 0.12                 |
| NYISO Cost of Operations                    | 0.69           | 0.69            | 0.69   | 0.69         | 0.69       | 0.69          | 0.69        | 0.69   | 0.69             | 0.69           | 0.69     | 0.69                 |
| Uplift                                      | 0.21           | (0.15)          | (0.33) | 0.02         | 0.41       | 0.49          | 2.06        | 0.03   | (0.05)           | 0.18           | (0.07)   | (0.25)               |
| Uplift: Local Reliability Share             | 0.44           | 0.40            | 0.19   | 0.37         | 0.58       | 0.81          | 1.27        | 0.49   | 0.31             | 0.38           | 0.19     | 0.12                 |
| Uplift: Statewide Share                     | (0.23)         | (0.55)          | (0.52) | (0.35)       | (0.17)     | (0.31)        | 0.79        | (0.46) | (0.36)           | (0.19)         | (0.25)   | (0.37)               |
| Voltage Support and Black Start             | 0.36           | 0.36            | 0.36   | 0.36         | 0.36       | 0.36          | 0.36        | 0.36   | 0.36             | 0.36           | 0.36     | 0.36                 |
| Avg Monthly Cost                            | 82.34          | 88.06           | 50.96  | 46.91        | 55.10      | 53.05         | 72.87       | 42.62  | 46.31            | 42.54          | 45.88    | 68.36                |
| Trig monany deet                            |                |                 | 00.00  | 10.01        | 00.10      |               | 72.07       |        |                  |                | 10.00    |                      |
| Avg YTD Cost                                | 82.34          | 85.08           | 74.02  | 67.80        | 65.46      | 63.36         | 65.10       | 62.27  | 60.74            | 59.30          | 58.24    | 59.13                |
| TSA \$ per NYC MWh                          | 0.00           | 0.00            | 0.00   | 0.04         | 0.58       | 0.61          | 1.52        | 0.43   | 0.22             | 0.01           | 0.00     | 0.00                 |
| 2012                                        | January        | <u>February</u> | March  | <u>April</u> | May        | <u>June</u>   | <u>July</u> | August | September        | October        | November | December             |
| LBMP                                        | 44.00          | 32.45           | 28.98  | 28.31        | 34.68      | 47.37         | 63.80       | 46.24  | 39.59            | 39.30          | 50.16    | 44.67                |
| NTAC                                        | 0.85           | 0.80            | 0.68   | 0.71         | 0.72       | 0.77          | 0.58        | 0.65   | 0.57             | 0.70           | 0.75     | 0.83                 |
| Reserve                                     | 0.35           | 0.25            | 0.38   | 0.32         | 0.13       | 0.36          | 0.36        | 0.22   | 0.23             | 0.29           | 0.40     | 0.26                 |
| Regulation                                  | 0.10           | 0.08            | 0.13   | 0.12         | 0.09       | 0.15          | 0.15        | 0.12   | 0.09             | 0.10           | 0.11     | 0.09                 |
| NYISO Cost of Operations                    | 0.64           | 0.64            | 0.64   | 0.64         | 0.64       | 0.64          | 0.64        | 0.64   | 0.64             | 0.64           | 0.64     | 0.64                 |
| Uplift                                      | 0.44           | 0.17            | 0.00   | (0.18)       | (0.11)     | 0.61          | 0.23        | 0.22   | (0.33)           | 1.04           | 0.82     | (0.11)               |
| Uplift: Local Reliability Share             | 0.49           | 0.27            | 0.19   | 0.07         | 0.25       | 0.42          | 0.49        | 0.83   | 0.26             | 0.67           | 0.72     | 0.30                 |
| Uplift: Statewide Share                     | (0.05)         | (0.10)          | (0.19) | (0.25)       | (0.36)     | 0.19          | (0.26)      | (0.61) | (0.59)           | 0.38           | 0.11     | (0.41)               |
| Voltage Support and Black Start             | 0.37           | 0.37            | 0.37   | 0.37         | 0.37       | 0.37          | 0.37        | 0.37   | 0.37             | 0.37           | 0.37     | 0.37                 |
| Avg Monthly Cost                            | 46.75          | 34.75           | 31.19  | 30.29        | 36.52      | 50.27         | 66.14       | 48.46  | 41.17            | 42.44          | 53.26    | 46.74                |
| Avg Monthly Cost                            | +0.73          |                 | 31.13  | 50.23        | JU.JZ      | 50.21         | 00.14       | 40.40  | 71.17            | 74.44          | JJ.20    |                      |
| Avg YTD Cost                                | 46.75          | 41.12           | 37.96  | 36.09        | 36.18      | 38.89         | 44.26       | 44.91  | 44.51            | 44.33          | 45.14    | 45.28                |
| TSA \$ per NYC MWh * Excludes ICAP payments | 0.00           | 0.00            | 0.00   | 0.00         | 1.52       | 0.45          | 0.85        | 0.46   | 0.59             | 0.00<br>Data r | 0.00     | 0.00<br>ru Dec 2013. |