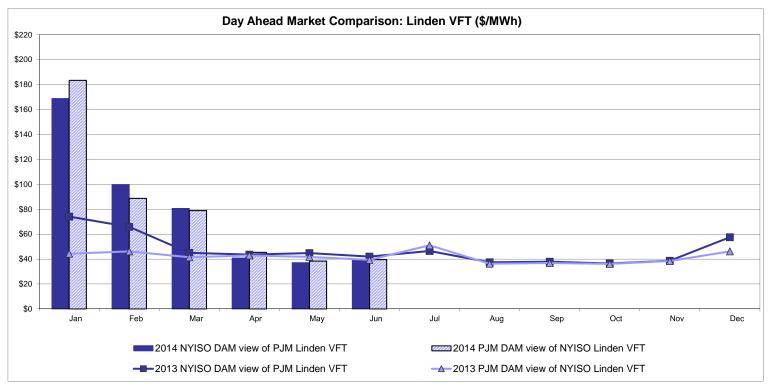

re-Dispatch: Projected Energy Price

# External Controllable Line: Cross Sound Cable (New England)





#### Note:

ISO-NE Forecast is an advisory posting @ 18:00 day before.

The DAM and R/T prices at the Shorham 13899 interface are used for ISO-NE.

The DAM and R/T prices at the CSC interface are used for NYISO.

## **External Controllable Line: Northport - Norwalk (New England)**





#### Note:

ISO-NE Forecast is an advisory posting @ 18:00 day before.

The DAM and R/T prices at the Northport 138 interface are used for ISO-NE.

The DAM and R/T prices at the 1385 interface are used for NYISO.

# **External Controllable Line: Neptune (PJM)**





## **External Comparison Hydro-Quebec**





Note:

Hydro-Quebec Prices are unavailable.

# **External Controllable Line: Linden VFT (PJM)**





# **External Controllable Line: Hudson (PJM)**





### **NYISO Real Time Price Correction Statistics**

| 2014                                                                                                                                                                                                                                                                                                                                                                                                                                                         |                                                                                                                                                                                       | <u>January</u>