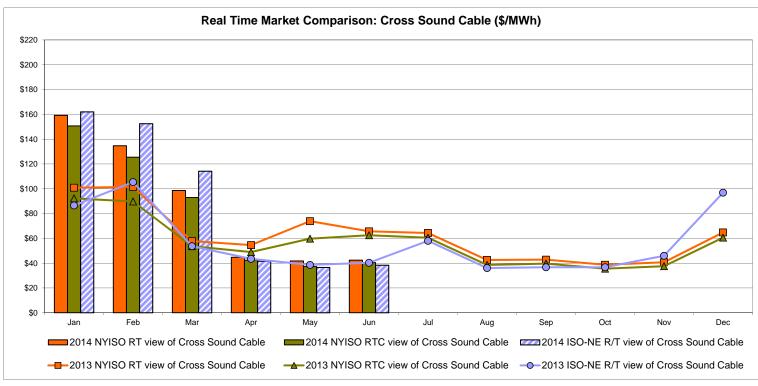

rt)  Zone M  33.05 9.34    | Zone P<br>37.95<br>12.34 | Zone N  38.73 11.04       | SOUND<br>CABLE<br>Controllable<br>Line<br>43.47<br>14.12 | NORWALK<br>Controllable<br>Line<br>41.76<br>12.52 | 2.43<br>42.43<br>13.54                 | 39.53<br>11.28                         | 200 Controllable Line 39.85 12.09 36.42 | 29.08                                 |

Market Mitigation and Analysis Prepared: 7/2/2014 2:27 PM

<sup>\*</sup> Straight LBMP averages















## **External Comparison ISO-New England**





# **External Comparison PJM**





### **External Comparison Ontario IESO**





Notes: Exchange factor used for June 2014 was 0.9227 to US \$

HOEP: Hourly Ontario Energy Price Pre-Dispatch: Projected Energy Price

# External Controllable Line: Cross Sound Cable (New England)





#### Note:

ISO-NE Forecast is an advisory posting @ 18:00 day before.

The DAM and R/T prices at the Shorham 13899 interface are used for ISO-NE.

The DAM and R/T prices at the CSC interface are used for NYISO.

## **External Controllable Line: Northport - Norwalk (New England)**





#### Note:

ISO-NE Forecast is an advisory posting @ 18:00 day before.

The DAM and R/T prices at the Northport 138 interface are used for ISO-NE.

The DAM and R/T prices at the 1385 interface are used for NYISO.

# **External Controllable Line: Neptune (PJM)**





## **External Comparison Hydro-Quebec**





Note:

Hydro-Quebec Prices are unavailable.

# **External Controllable Line: Linden VFT (PJM)**





# **External Controllable Line: Hudson (PJM)**





### **NYISO Real Time Price Correction Statist