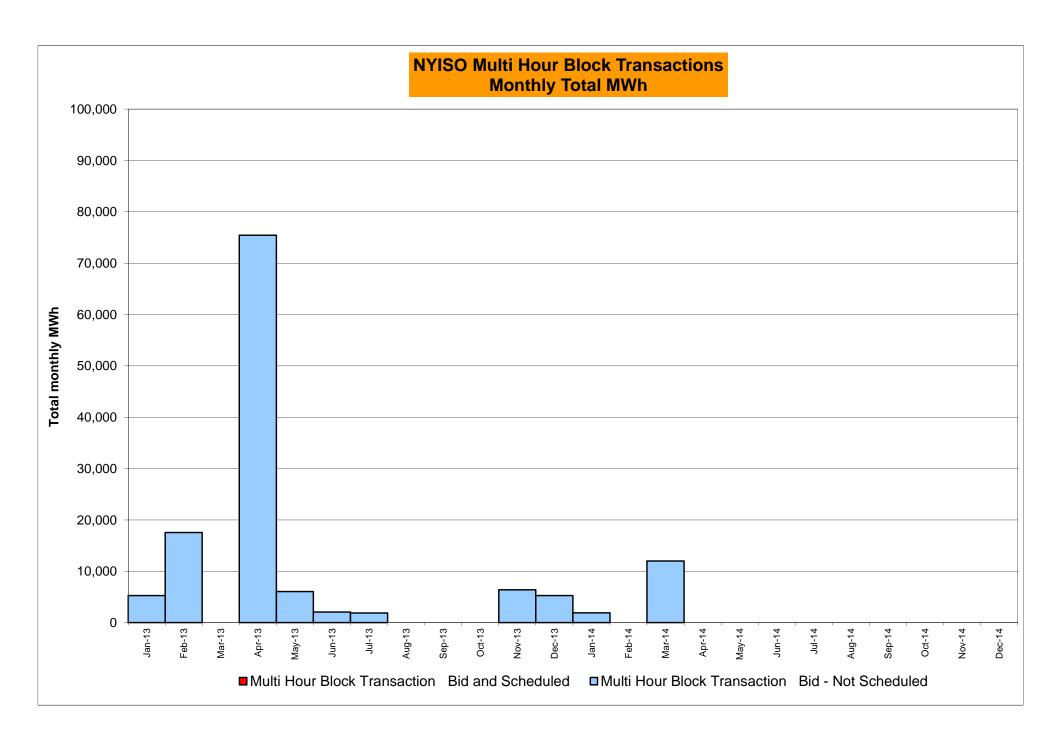

DAM Bid Production Cost Guarantees for Virtual Transactions are included in the chart and are shown from the inception of Virtual Transactions. These values are small and cannot be identified on the chart.