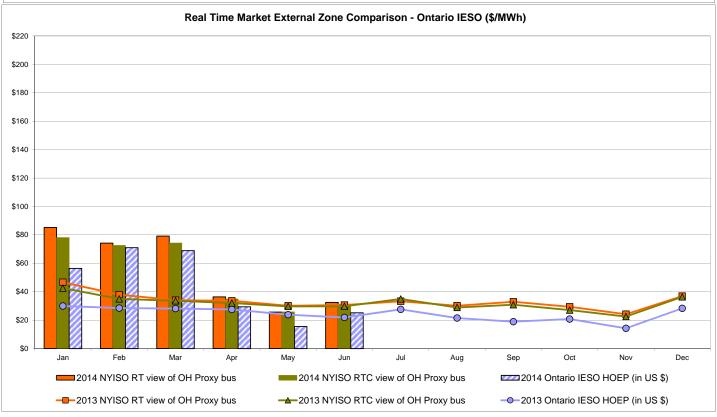

|
| Unweighted Price * Standard Deviation  RTC LBMP Unweighted Price * Standard Deviation | Zone O<br>31.92<br>8.59 | QUEBEC<br>(Wheel)<br>Zone M<br>33.05<br>9.34<br>30.06 | QUEBEC (Import/Export)  Zone M  33.05 9.34    | Zone P<br>37.95<br>12.34 | Zone N  38.73 11.04       | SOUND<br>CABLE<br>Controllable<br>Line<br>43.47<br>14.12 | NORWALK<br>Controllable<br>Line<br>41.76<br>12.52 | 2.43<br>42.43<br>13.54                 | 39.53<br>11.28                         | 200 Controllable Line 39.85 12.09 36.42 | 29.08                                 |

Market Mitigation and Analysis Prepared: 7/2/2014 2:27 PM

<sup>\*</sup> Straight LBMP averages















## **External Comparison ISO-New England**





# **External Comparison PJM**





### **External Comparison Ontario IESO**





Notes: Exchange factor used for June 2014 was 0.9227 to US \$

HOEP: Hourly Ontario Energy Price Pre-Dispatch: Projected Energy Price

# External Controllable Line: Cross Sound Cable (New England)





#### Note:

ISO-NE Forecast is an advisory posting @ 18:00 day before.

The DAM and R/T prices at the Shorham 13899 interface are used for ISO-NE.

The DAM and R/T prices at the CSC interface are used for NYISO.

## **External Controllable Line: Northport - Norwalk (New England)**





#### Note:

ISO-NE Forecast is an advisory posting @ 18:00 day before.

The DAM and R/T prices at the Northport 138 interface are used for ISO-NE.

The DAM and R/T prices at the 1385 interface are used for NYISO.

# **External Controllable Line: Neptune (PJM)**





## **External Comparison Hydro-Quebec**