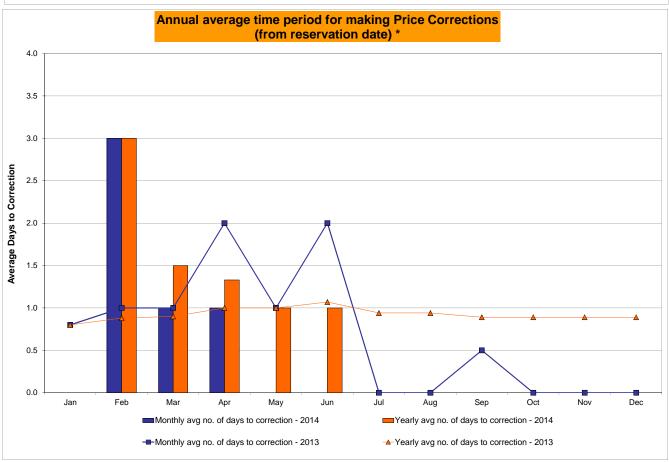

%<br>0.44%<br>17<br>8,740<br>0.19%<br>0.11%<br>4<br>720<br>0.56%<br>0.99%                 | 3<br>744<br>0.40%<br>0.43%<br>4<br>9,079<br>0.04%<br>0.10%<br>3<br>744<br>0.40%<br>0.90% | 0<br>744<br>0.00%<br>0.38%<br>0<br>9,002<br>0.00%<br>0.09%<br>0<br>744<br>0.00%<br>0.79%                 | 2<br>720<br>0.28%<br>0.37%<br>3<br>8,760<br>0.03%<br>0.08%<br>4<br>720<br>0.56%<br>0.76% | 0<br>744<br>0.00%<br>0.33%<br>0<br>9,041<br>0.00%<br>0.07%<br>0<br>744<br>0.00%<br>0.69%                 | 0<br>721<br>0.00%<br>0.30%<br>0<br>8,854<br>0.00%<br>0.07%<br>0<br>721<br>0.00%<br>0.62% | 0<br>744<br>0.00%<br>0.27%<br>0<br>9,073<br>0.00%<br>0.06%<br>1<br>744<br>0.13%<br>0.58%                 |

<sup>\*</sup> Calendar days from reservation date.

Market Mitigation and Analysis Prepared: 7/8/2014 2:03 PM





<sup>\*</sup> Calendar days from reservation date.





|              |                  |           |                  |           | Virtual L        | oad and | Sup              | oly Zonal | Statistic        | s (Avera   | ge MWh/c         | lay) - 2014 |                  |            |                  |            |                  |
|--------------|------------------|-----------|------------------|-----------|------------------|---------|------------------|-----------|------------------|------------|------------------|-------------|------------------|------------|------------------|------------|------------------|
|              |                  | Virtual L |                  | Virtual S | upply Bid        |         |                  | Virtual L |                  | Virtual Su