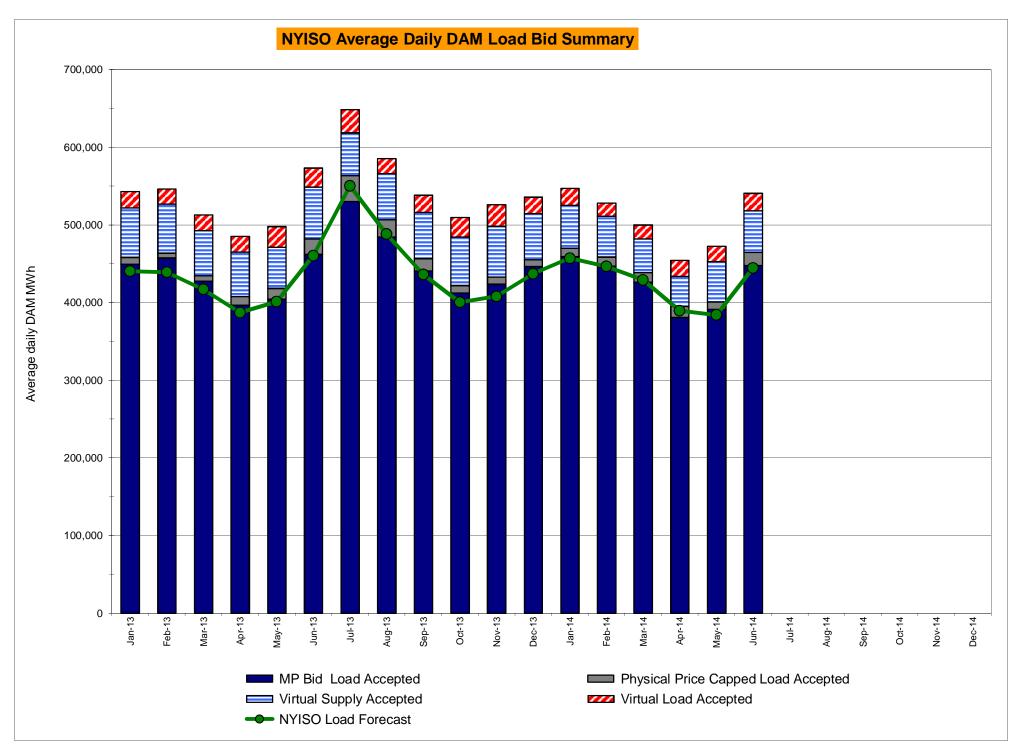

0<br>6.81<br>6.81<br>0.18<br>2.37<br>0.80<br>0.07<br>0.00<br>0.00                                | 7.65 4.40 3.62 0.63 0.23 0.23 8.65 8.65  7.40 2.56 4.63 1.39 0.24 0.24 8.93 8.93 0.21  7.03 1.83 4.37 0.70 0.17 0.17                 | 7.85 4.38 3.82 0.70 0.28 0.28 8.98 8.98 3.70 0.97 0.44 0.00 0.00 8.26 8.26 0.24 4.14 1.73 0.31 0.00 0.00 0.00 0.00                   | 7.68 4.37 3.45 0.96 0.59 0.59 8.38 8.38 5.11 2.68 0.38 0.00 0.00 9.63 9.63 9.63 0.22 4.68 2.16 0.63 0.00 0.00 0.00 0.00          | 10.35<br>5.23<br>4.37<br>0.87<br>0.65<br>0.65<br>9.74<br>9.74<br>9.53<br>5.16<br>1.17<br>0.13<br>0.00<br>0.00<br>13.75<br>13.75<br>0.20<br>7.29<br>3.31<br>1.31<br>0.34<br>0.00<br>0.00 |

# NYISO In City Energy Mitigation - AMP (NYC Zone) 2013 - 2014 Percentage of committed unit-hours mitigated









# NYISO LBMP ZONES



### **Billing Codes for Chart 4-C**

| Chart - C Category Name                   | Billing Code | Billing Category Name                                                              |
|-------------------------------------------|--------------|------------------------------------------------------------------------------------|
| Bid Production Cost Guarantee Balancing   | 81203        | Balancing NYISO Bid Production Cost Guarantee - Internal Units                     |
| Bid Production Cost Guarantee Balancing   | 81204        | Balancing NYISO Bid Production Cost Guarantee - External Units                     |
| Bid Production Cost Guarantee Balancing   | 81205        | Balancing NYISO Bid Production Cost Guarantee Expenditure due to Curtailed Imports |
| Bid P