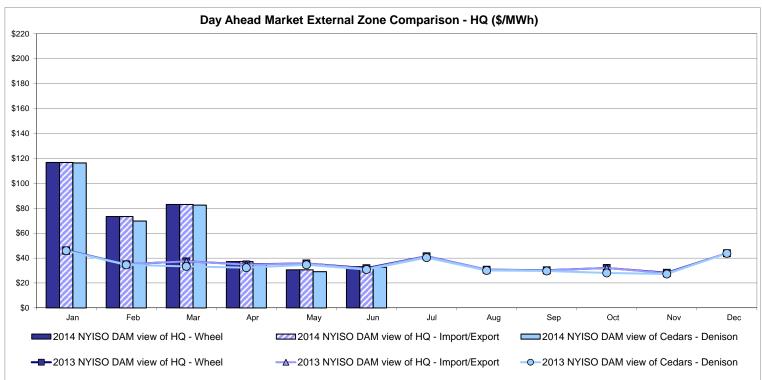

Notes: Exchange factor used for June 2014 was 0.9227 to US \$

HOEP: Hourly Ontario Energy Price Pre-Dispatch: Projected Energy Price

# External Controllable Line: Cross Sound Cable (New England)





#### Note:

ISO-NE Forecast is an advisory posting @ 18:00 day before.

The DAM and R/T prices at the Shorham 13899 interface are used for ISO-NE.

The DAM and R/T prices at the CSC interface are used for NYISO.

## **External Controllable Line: Northport - Norwalk (New England)**





#### Note:

ISO-NE Forecast is an advisory posting @ 18:00 day before.

The DAM and R/T prices at the Northport 138 interface are used for ISO-NE.

The DAM and R/T prices at the 1385 interface are used for NYISO.

# **External Controllable Line: Neptune (PJM)**





## **External Comparison Hydro-Quebec**





Note:

Hydro-Quebec Prices are unavailable.

# **External Controllable Line: Linden VFT (PJM)**





# **External Controllable Line: Hudson (PJM)**





### **NYISO Real Time Price Correction Statistics**

| 2014                                                                                                                                                                                                                                                                                                                                                                                                                                                         |