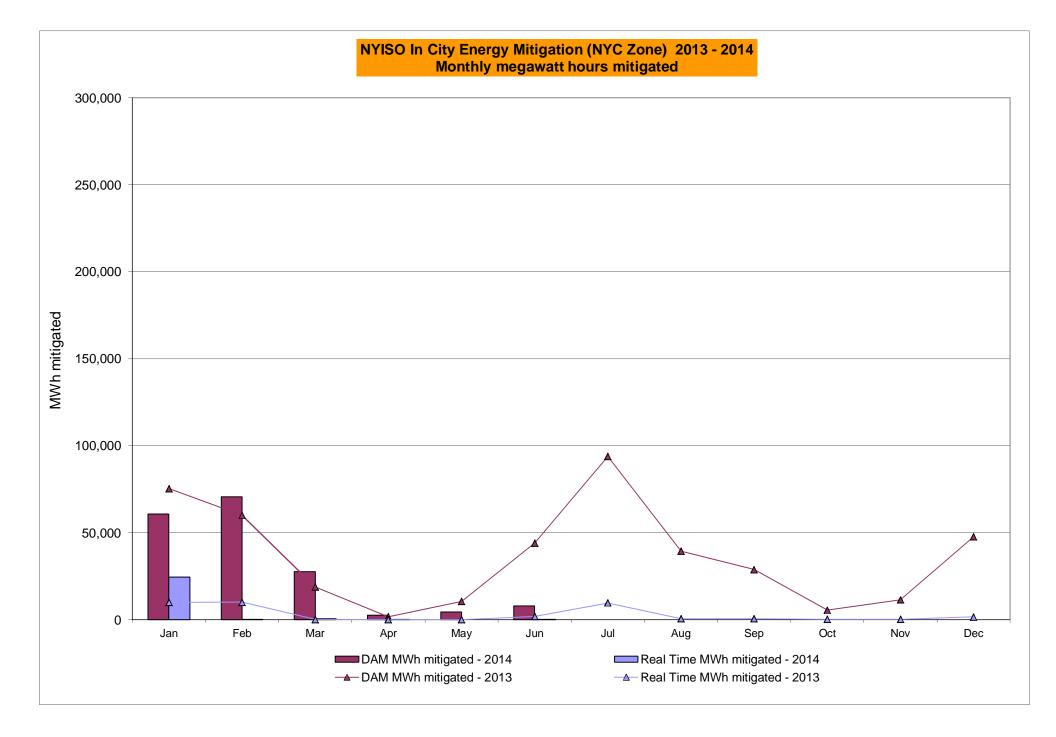

.00<br>6.81<br>6.81<br>0.18<br>2.37<br>0.80<br>0.07<br>0.00<br>0.00                                | 7.65 4.40 3.62 0.63 0.23 0.23 8.65 8.65  7.40 2.56 4.63 1.39 0.24 0.24 8.93 8.93 0.21  7.03 1.83 4.37 0.70 0.17 0.17                 | 7.85 4.38 3.82 0.70 0.28 0.28 8.98 8.98 3.70 0.97 0.44 0.00 0.00 8.26 8.26 0.24 4.14 1.73 0.31 0.00 0.00 0.00 0.00                   | 7.68 4.37 3.45 0.96 0.59 0.59 8.38 8.38 5.11 2.68 0.38 0.00 0.00 9.63 9.63 9.63 0.22 4.68 2.16 0.63 0.00 0.00 0.00 0.00          | 10.35<br>5.23<br>4.37<br>0.87<br>0.65<br>0.65<br>9.74<br>9.74<br>9.53<br>5.16<br>1.17<br>0.13<br>0.00<br>0.00<br>13.75<br>13.75<br>0.20<br>7.29<br>3.31<br>1.31<br>0.34<br>0.00<br>0.00 |

# NYISO In City Energy Mitigation - AMP (NYC Zone) 2013 - 2014 Percentage of committed unit-hours mitigated









# NYISO LBMP ZONES



### **Billing Codes for Chart 4-C**

| Chart - C Category Name                   | Billing Code | Billing Category Name                                                              |
|-------------------------------------------|--------------|------------------------------------------------------------------------------------|
| Bid Production Cost Guarantee Balancing   | 81203        | Balancing NYISO Bid Production Cost Guarantee - Internal Units                     |
| Bid Production Cost Guarantee Balancing   | 81204        | Balancing NYISO Bid Production Cost Guarantee - External Units                     |
| Bid Production Cost Guarantee Balancing   | 81205        | Balancing NYISO Bid Production Cost Guarantee Expenditure due to Curtailed Imports |
| Bid