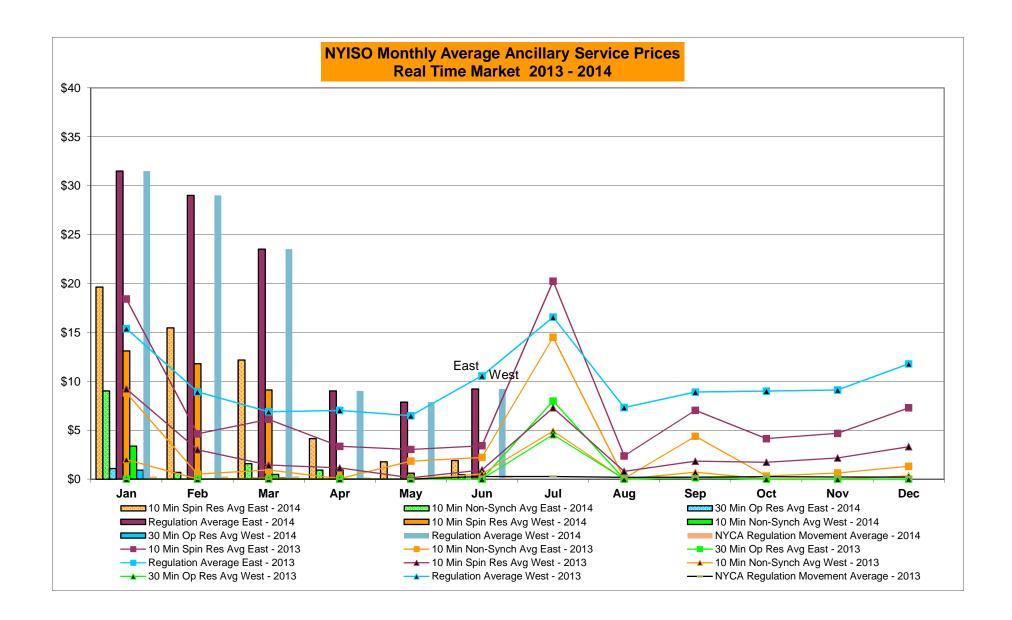

# Market Performance Highlights for June 2014

- LBMP for June is \$43.38/MWh; 8% higher than \$40.29/MWh in May 2014 and 14% lower than \$50.17/MWh in June 2013.
  - Day Ahead and Real Time Load Weighted LBMPs are higher compared to May.
- June 2014 average year-to-date monthly cost of \$97.64/MWh is a 54% increase from \$63.36/MWh in June 2013.
- Average daily sendout is 456 GWh/day in June; higher than 391 GWh/day in May 2014 and lower than 469 GWh/day in June 2013.
- Natural gas prices were lower compared to the previous month and distillate prices were higher compared to the previous month.
  - Natural Gas (Transco Z6 NY) was \$3.26/MMBtu, down 6% from \$3.46/MMBtu in May.
  - Jet Kerosene Gulf Coast was \$21.36/MMBtu, up from \$21.25/MMBtu in May.
  - Ultra Low Sulfur No.2 Diesel NY Harbor was \$21.16/MMBtu, up from \$20.98/MMBtu in May.
- Uplift per MWh is lower compared to the previous month.
  - Uplift (not including NYISO cost of operations) is (\$0.21)/MWh; lower than \$0.07/MWh in May.
    - The Local Reliability Share is \$0.32/MWh, lower than \$0.51 in May.
    - The Statewide Share is (\$0.53)/MWh, lower than (\$0.44)/MWh in May.
  - TSA \$ per NYC MWh is \$0.03/MWh.
  - Total uplift costs (Schedule 1 components including NYISO Cost of Operations) are lower than May.