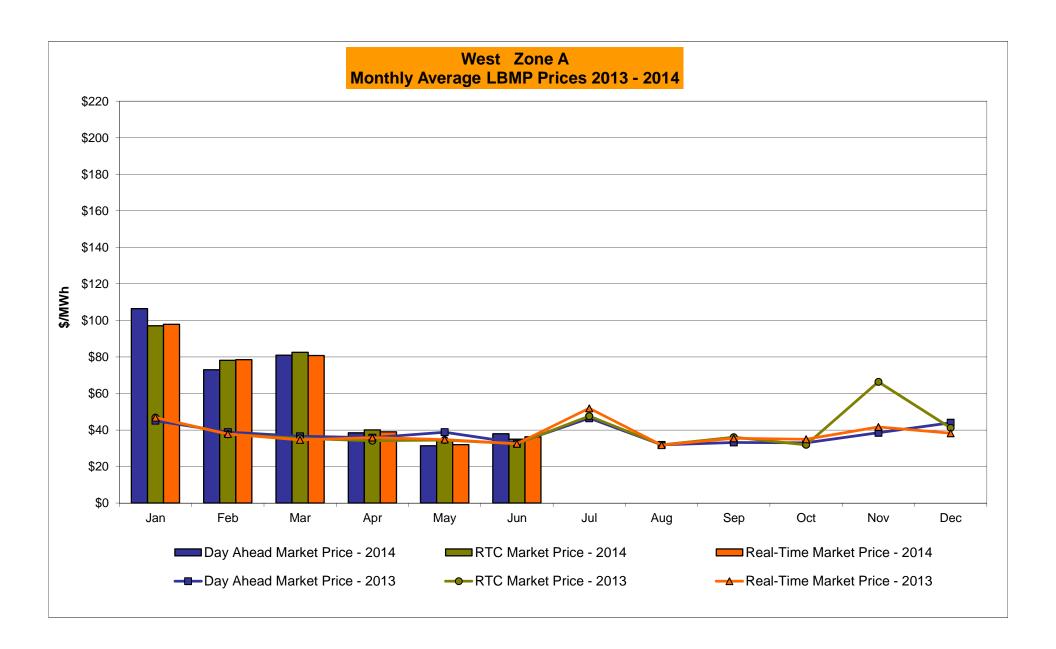

# Market Performance Highlights for June 2014

- LBMP for June is \$43.38/MWh; 8% higher than \$40.29/MWh in May 2014 and 14% lower than \$50.17/MWh in June 2013.
  - Day Ahead and Real Time Load Weighted LBMPs are higher compared to May.
- June 2014 average year-to-date monthly cost of \$97.64/MWh is a 54% increase from \$63.36/MWh in June 2013.
- Average daily sendout is 456 GWh/day in June; higher than 391 GWh/day in May 2014 and lower than 469 GWh/day in June 2013.
- Natural gas prices were lower compared to the previous month and distillate prices were higher compared to the previous month.
  - Natural Gas (Transco Z6 NY) was \$3.26/MMBtu, down 6% from \$3.46/MMBtu in May.
  - Jet Kerosene Gulf Coast was \$21.36/MMBtu, up from \$21.25/MMBtu in May.
  - Ultra Low Sulfur No.2 Diesel NY Harbor was \$21.16/MMBtu, up from \$20.98/MMBtu in May.
- Uplift per MWh is lower compared to the previous month.
  - Uplift (not including NYISO cost of operations) is (\$0.21)/MWh; lower than \$0.07/MWh in May.
    - The Local Reliability Share is \$0.32/MWh, lower than \$0.51 in May.
    - The Statewide Share is (\$0.53)/MWh, lower than (\$0.44)/MWh in May.
  - TSA \$ per NYC MWh is \$0.03/MWh.
  - Total uplift costs (Schedule 1 components including NYISO Cost of Operations) are lower than May.

# NYISO Average Cost/MWh (Energy and Ancillary Services) \* from the LBMP Customer point of view

| 2014                                        | January        | February        | March  | April        | May        | June          | July        | August | September        | October        | November | December             |
|---------------------------------------------|----------------|-----------------|--------|--------------|------------|---------------|-------------|--------|------------------|----------------|----------|----------------------|
| LBMP                                        | 183.25         | 123.16          | 109.57 | 46.08        | 40.29      | 43.38         | <u>July</u> | August | September        | October        | November | December             |
| NTAC                                        | 0.56           | 0.64            | 0.39   | 1.18         | 0.69       | 43.36<br>0.78 |             |        |                  |                |          |                      |
| Reserve                                     | 0.78           | 0.49            | 0.56   | 0.46         | 0.09       | 0.76          |             |        |                  |                |          |                      |
| Regulation                                  | 0.76           | 0.49            | 0.30   | 0.46         | 0.28       | 0.27          |             |        |                  |                |          |                      |
| <del>_</del>                                |                | 0.21            |        | 0.13         | 0.12       | 0.12          |             |        |                  |                |          |                      |
| NYISO Cost of Operations                    | 0.69           |                 | 0.69   |              |            |               |             |        |                  |                |          |                      |
| Uplift                                      | (0.36)         | 0.25            | 0.26   | (0.09)       | 0.07       | (0.21)        |             |        |                  |                |          |                      |
| Uplift: Local Reliability Share             | 1.38           | 0.73            | 0.64   | 0.15         | 0.51       | 0.32          |             |        |                  |                |          |                      |
| Uplift: Statewide Share                     | (1.73)         | (0.49)          | (0.38) | (0.24)       | (0.44)     | (0.53)        |             |        |                  |                |          |                      |
| Voltage Support and Black Start _           | 0.36           | 0.36            | 0.36   | 0.36         | 0.36       | 0.36          |             |        |                  |                |          |                      |
| Avg Monthly Cost                            | 185.55         | 125.81          | 112.06 | 48.82        | 42.50      | 45.38         |             |        |                  |                |          |                      |
| Avg YTD Cost                                | 185.55         | 157.40          | 142.40 | 121.69       | 108.12     | 97.64         |             |        |                  |                |          |                      |
| TSA \$ per NYC MWh                          | 0.00           | 0.00            | 0.00   | 0.00         | 0.00       | 0.03          |             |        |                  |                |          |                      |
| 2013                                        | <u>January</u> | <u>February</u> | March  | <u>April</u> | <u>May</u> | <u>June</u>   | <u>July</u> | August | <u>September</u> | October        | November | December             |
| LBMP                                        | 79.77          | 85.76           | 48.94  | 44.47        | 52.21      | 50.17         | 68.49       | 40.81  | 44.24            | 39.85          | 43.30    | 66.41                |
| NTAC                                        | 0.79           | 0.83            | 0.76   | 0.90         | 0.85       | 0.86          | 0.66        | 0.28   | 0.57             | 0.87           | 1.08     | 0.59                 |
| Reserve                                     | 0.38           | 0.44            | 0.43   | 0.36         | 0.49       | 0.34          | 0.50        | 0.32   | 0.38             | 0.42           | 0.38     | 0.44                 |
| Regulation                                  | 0.13           | 0.13            | 0.10   | 0.11         | 0.09       | 0.13          | 0.11        | 0.13   | 0.13             | 0.16           | 0.13     | 0.12                 |
| NYISO Cost of Operations                    | 0.69           | 0.69            | 0.69   | 0.69         | 0.69       | 0.69          | 0.69        | 0.69   | 0.69             | 0.69           | 0.69     | 0.69                 |
| Uplift                                      | 0.21           | (0.15)          | (0.33) | 0.02         | 0.41       | 0.49          | 2.06        | 0.03   | (0.05)           | 0.18           | (0.07)   | (0.25)               |
| Uplift: Local Reliability Share             | 0.44           | 0.40            | 0.19   | 0.37         | 0.58       | 0.81          | 1.27        | 0.49   | 0.31             | 0.38           | 0.19     | 0.12                 |
| Uplift: Statewide Share                     | (0.23)         | (0.55)          | (0.52) | (0.35)       | (0.17)     | (0.31)        | 0.79        | (0.46) | (0.36)           | (0.19)         | (0.25)   | (0.37)               |
| Voltage Support and Black Start             | 0.36           | 0.36            | 0.36   | 0.36         | 0.36       | 0.36          | 0.36        | 0.36   | 0.36             | 0.36           | 0.36     | 0.36                 |
| Avg Monthly Cost                            | 82.34          | 88.06           | 50.96  | 46.91        | 55.10      | 53.05         | 72.87       | 42.62  | 46.31            | 42.54          | 45.88    | 68.36                |
| Trig monany deet                            |                |                 | 00.00  | 10.01        | 00.10      |               | 72.07       |        |                  |                | 10.00    |                      |
| Avg YTD Cost                                | 82.34          | 85.08           | 74.02  | 67.80        | 65.46      | 63.36         | 65.10       | 62.27  | 60.74            | 59.30          | 58.24    | 59.13                |
| TSA \$ per NYC MWh                          | 0.00           | 0.00            | 0.00   | 0.04         | 0.58       | 0.61          | 1.52        | 0.43   | 0.22             | 0.01           | 0.00     | 0.00                 |
| 2012                                        | January        | <u>February</u> | March  | <u>April</u> | May        | <u>June</u>   | <u>July</u> | August | September        | October        | November | December             |
| LBMP                                        | 44.00          | 32.45           | 28.98  | 28.31        | 34.68      | 47.37         | 63.80       | 46.24  | 39.59            | 39.30          | 50.16    | 44.67                |
| NTAC                                        | 0.85           | 0.80            | 0.68   | 0.71         | 0.72       | 0.77          | 0.58        | 0.65   | 0.57             | 0.70           | 0.75     | 0.83                 |
| Reserve                                     | 0.35           | 0.25            | 0.38   | 0.32         | 0.13       | 0.36          | 0.36        | 0.22   | 0.23             | 0.29           | 0.40     | 0.26                 |
| Regulation                                  | 0.10           | 0.08            | 0.13   | 0.12         | 0.09       | 0.15          | 0.15        | 0.12   | 0.09             | 0.10           | 0.11     | 0.09                 |
| NYISO Cost of Operations                    | 0.64           | 0.64            | 0.64   | 0.64         | 0.64       | 0.64          | 0.64        | 0.64   | 0.64             | 0.64           | 0.64     | 0.64                 |
| Uplift                                      | 0.44           | 0.17            | 0.00   | (0.18)       | (0.11)     | 0.61          | 0.23        | 0.22   | (0.33)           | 1.04           | 0.82     | (0.11)               |
| Uplift: Local Reliability Share             | 0.49           | 0.27            | 0.19   | 0.07         | 0.25       | 0.42          | 0.49        | 0.83   | 0.26             | 0.67           | 0.72     | 0.30                 |
| Uplift: Statewide Share                     | (0.05)         | (0.10)          | (0.19) | (0.25)       | (0.36)     | 0.19          | (0.26)      | (0.61) | (0.59)           | 0.38           | 0.11     | (0.41)               |
| Voltage Support and Black Start             | 0.37           | 0.37            | 0.37   | 0.37         | 0.37       | 0.37          | 0.37        | 0.37   | 0.37             | 0.37           | 0.37     | 0.37                 |
| Avg Monthly Cost                            | 46.75          | 34.75           | 31.19  | 30.29        | 36.52      | 50.27         | 66.14       | 48.46  | 41.17            | 42.44          | 53.26    | 46.74                |
| Avg Monthly Cost                            | +0.73          |                 | 31.13  | 50.23        | JU.JZ      | 50.21         | 00.14       | 40.40  | 71.17            | 74.44          | JJ.20    |                      |
| Avg YTD Cost                                | 46.75          | 41.12           | 37.96  | 36.09        | 36.18      | 38.89         | 44.26       | 44.91  | 44.51            | 44.33          | 45.14    | 45.28                |
| TSA \$ per NYC MWh * Excludes ICAP payments | 0.00           | 0.00            | 0.00   | 0.00         | 1.52       | 0.45          | 0.85        | 0.46   | 0.59             | 0.00<br>Data r | 0.00     | 0.00<br>ru Dec 2013. |