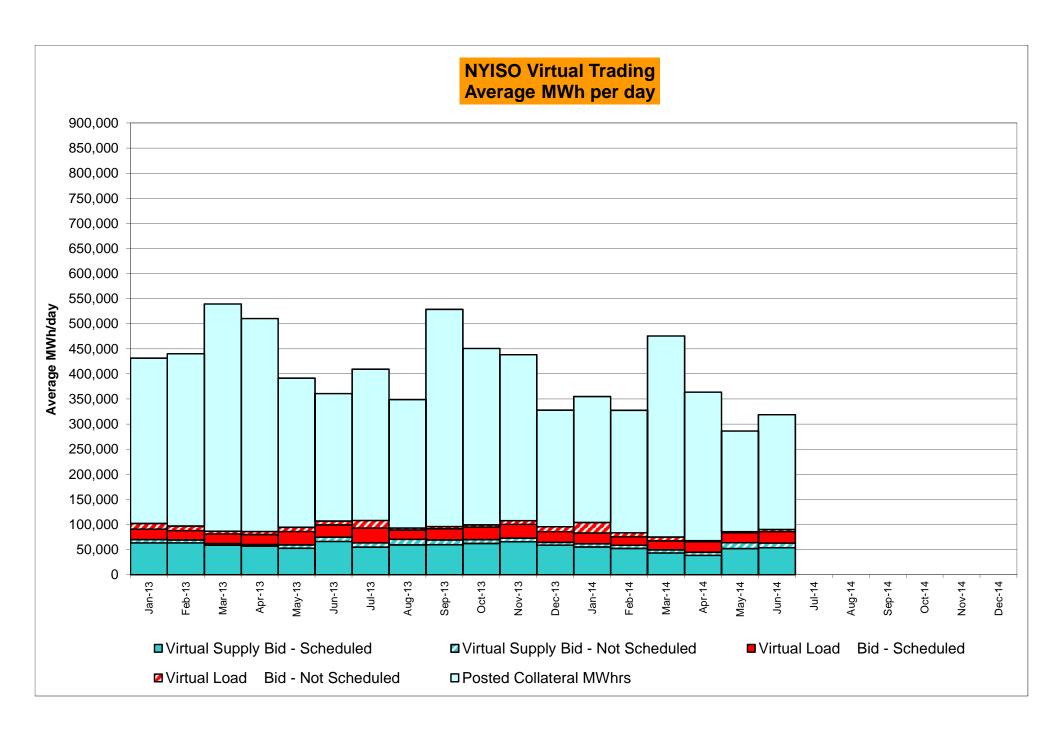

0<br>0.56%<br>0.99%                 | 3<br>744<br>0.40%<br>0.43%<br>4<br>9,079<br>0.04%<br>0.10%<br>3<br>744<br>0.40%<br>0.90% | 0<br>744<br>0.00%<br>0.38%<br>0<br>9,002<br>0.00%<br>0.09%<br>0<br>744<br>0.00%<br>0.79%                 | 2<br>720<br>0.28%<br>0.37%<br>3<br>8,760<br>0.03%<br>0.08%<br>4<br>720<br>0.56%<br>0.76% | 0<br>744<br>0.00%<br>0.33%<br>0<br>9,041<br>0.00%<br>0.07%<br>0<br>744<br>0.00%<br>0.69%                 | 0<br>721<br>0.00%<br>0.30%<br>0<br>8,854<br>0.00%<br>0.07%<br>0<br>721<br>0.00%<br>0.62% | 0<br>744<br>0.00%<br>0.27%<br>0<br>9,073<br>0.00%<br>0.06%<br>1<br>744<br>0.13%<br>0.58%                 |

<sup>\*</sup> Calendar days from reservation date.

Market Mitigation and Analysis Prepared: 7/8/2014 2:03 PM





<sup>\*</sup> Calendar days from reservation date.





|              |                  |           |                  |           | Virtual L        | oad and | Sup              | oly Zonal | Statistic        | s (Avera   | ge MWh/c         | lay) - 2014 |                  |            |                  |            |                  |
|--------------|------------------|-----------|------------------|-----------|------------------|---------|------------------|-----------|------------------|------------|------------------|-------------|------------------|------------|------------------|------------|------------------|
|              |                  | Virtual L |                  | Virtual S | upply Bid        |         |                  | Virtual L |                  | Virtual Su |                  |             |                  |