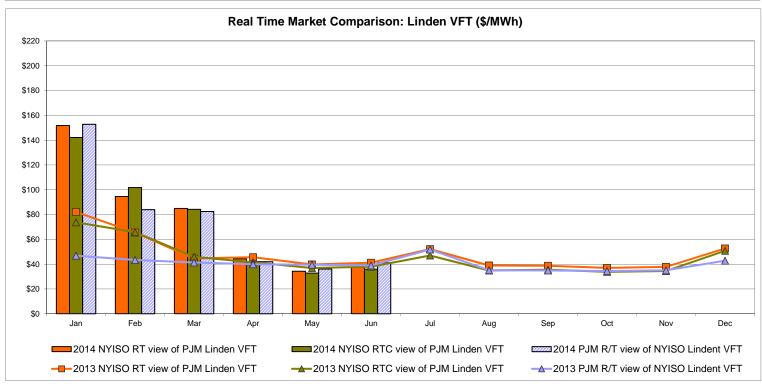

-Dispatch: Projected Energy Price

# External Controllable Line: Cross Sound Cable (New England)





#### Note:

ISO-NE Forecast is an advisory posting @ 18:00 day before.

The DAM and R/T prices at the Shorham 13899 interface are used for ISO-NE.

The DAM and R/T prices at the CSC interface are used for NYISO.

## **External Controllable Line: Northport - Norwalk (New England)**





#### Note:

ISO-NE Forecast is an advisory posting @ 18:00 day before.

The DAM and R/T prices at the Northport 138 interface are used for ISO-NE.

The DAM and R/T prices at the 1385 interface are used for NYISO.

# **External Controllable Line: Neptune (PJM)**





## **External Comparison Hydro-Quebec**





Note:

Hydro-Quebec Prices are unavailable.

# **External Controllable Line: Linden VFT (PJM)**





# **External Controllable Line: Hudson (PJM)**





### **NYISO Real Time Price Correction Statistics**

| 2014                                                                                                                                                                                                                                                                                                                                                                                                                                                         |                                                                                                                                                                                       | <u>January</u>