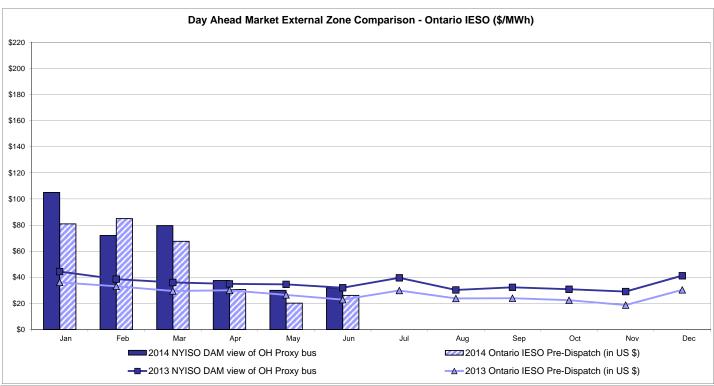

|
| Unweighted Price * Standard Deviation  RTC LBMP Unweighted Price * Standard Deviation | Zone O<br>31.92<br>8.59 | QUEBEC<br>(Wheel)<br>Zone M<br>33.05<br>9.34<br>30.06 | QUEBEC (Import/Export)  Zone M  33.05 9.34    | Zone P<br>37.95<br>12.34 | Zone N  38.73 11.04       | SOUND<br>CABLE<br>Controllable<br>Line<br>43.47<br>14.12 | NORWALK<br>Controllable<br>Line<br>41.76<br>12.52 | 2.43<br>42.43<br>13.54                 | 39.53<br>11.28                         | 200 Controllable Line 39.85 12.09 36.42 | 29.08                                 |

Market Mitigation and Analysis Prepared: 7/2/2014 2:27 PM

<sup>\*</sup> Straight LBMP averages















## **External Comparison ISO-New England**





# **External Comparison PJM**





### **External Comparison Ontario IESO**





Notes: Exchange factor used for June 2014 was 0.9227 to US \$

HOEP: Hourly Ontario Energy Price Pre-Dispatch: Projected Energy Price

# External Controllable Line: Cross Sound Cable (New England)





#### Note:

ISO-NE Forecast is an advisory posting @ 18:00 day before.

The DAM and R/T prices at the Shorham 13899 interface are used for ISO-NE.

The DAM and R/T prices at the CSC interface are used for NYISO.

## **External Controllable Line: Northport - Norwalk (New England)**





#### Note:

ISO-NE Forecast is an advisory posting @ 18:00 day before.

The DAM and R/T prices at the Northport 138 interface are used for ISO-NE.

The DAM and R/T prices at the 1385 interface are used for NYISO.

# **External Controllable Line: Neptune (PJM)**





## **External Comparison Hydro-Quebec**