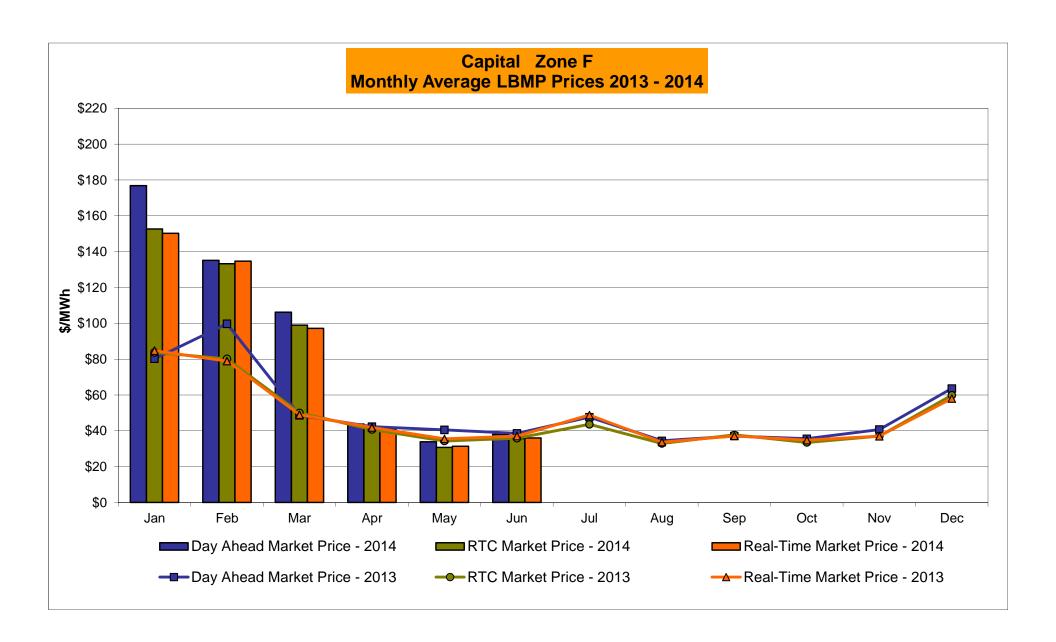

# Market Performance Highlights for June 2014

- LBMP for June is \$43.38/MWh; 8% higher than \$40.29/MWh in May 2014 and 14% lower than \$50.17/MWh in June 2013.
  - Day Ahead and Real Time Load Weighted LBMPs are higher compared to May.
- June 2014 average year-to-date monthly cost of \$97.64/MWh is a 54% increase from \$63.36/MWh in June 2013.
- Average daily sendout is 456 GWh/day in June; higher than 391 GWh/day in May 2014 and lower than 469 GWh/day in June 2013.
- Natural gas prices were lower compared to the previous month and distillate prices were higher compared to the previous month.
  - Natural Gas (Transco Z6 NY) was \$3.26/MMBtu, down 6% from \$3.46/MMBtu in May.
  - Jet Kerosene Gulf Coast was \$21.36/MMBtu, up from \$21.25/MMBtu in May.
  - Ultra Low Sulfur No.2 Diesel NY Harbor was \$21.16/MMBtu, up from \$20.98/MMBtu in May.
- Uplift per MWh is lower compared to the previous month.
  - Uplift (not including NYISO cost of operations) is (\$0.21)/MWh; lower than \$0.07/MWh in May.
    - The Local Reliability Share is \$0.32/MWh, lower than \$0.51 in May.
    - The Statewide Share is (\$0.53)/MWh, lower than (\$0.44)/MWh in May.
  - TSA \$ per NYC MWh is \$0.03/MWh.
  - Total uplift costs (Schedule 1 components including NYISO Cost of Operations) are lower than May.

# NYISO Average Cost/MWh (Energy and Ancillary Services) \* from the LBMP Customer point of view

| 2014                                        | January        | February        | March  | April        | May        | June          | July        | August | September        | October        | November | December             |
|---------------------------------------------|----------------|-----------------|--------|--------------|------------|---------------|-------------|--------|------------------|----------------|----------|----------------------|
| LBMP                                        | 183.25         | 123.16          | 109.57 | 46.08        | 40.29      | 43.38         | <u>July</u> | August | September        | October        | November | December             |
| NTAC                                        | 0.56           | 0.64            | 0.39   | 1.18         | 0.69       | 43.36<br>0.78 |             |        |                  |                |          |                      |
| Reserve                                     | 0.78           | 0.49            | 0.56   | 0.46         | 0.09       | 0.76          |             |        |                  |                |          |                      |
| Regulation                                  | 0.76           | 0.49            | 0.30   | 0.46         | 0.28       | 0.27          |             |        |                  |                |          |                      |
| <del>_</del>                                |                | 0.21            |        | 0.13         | 0.12       | 0.12          |             |        |                  |                |          |                      |
| NYISO Cost of Operations                    | 0.69           |                 | 0.69   |              |            |               |             |        |                  |                |          |                      |
| Uplift                                      | (0.36)         | 0.25            | 0.26   | (0.09)       | 0.07       | (0.21)        |             |        |                  |                |          |                      |
| Uplift: Local Reliability Share             | 1.38           | 0.73            | 0.64   | 0.15         | 0.51       | 0.32          |             |        |                  |                |          |                      |
| Uplift: Statewide Share                     | (1.73)         | (0.49)          | (0.38) | (0.24)       | (0.44)     | (0.53)        |             |        |                  |                |          |                      |
| Voltage Support and Black Start _           | 0.36           | 0.36            | 0.36   | 0.36         | 0.36       | 0.36          |             |        |                  |                |          |                      |
| Avg Monthly Cost                            | 185.55         | 125.81          | 112.06 | 48.82        | 42.50      | 45.38         |             |        |                  |                |          |                      |
| Avg YTD Cost                                | 185.55         | 157.40          | 142.40 | 121.69       | 108.12     | 97.64         |             |        |                  |                |          |                      |
| TSA \$ per NYC MWh                          | 0.00           | 0.00            | 0.00   | 0.00         | 0.00       | 0.03          |             |        |                  |                |          |                      |
| 2013                                        | <u>January</u> | <u>February</u> | March  | <u>April</u> | <u>May</u> | <u>June</u>   | <u>July</u> | August | <u>September</u> | October        | November | December             |
| LBMP                                        | 79.77          | 85.76           | 48.94  | 44.47        | 52.21      | 50.17         | 68.49       | 40.81  | 44.24            | 39.85          | 43.30    | 66.41                |
| NTAC                                        | 0.79           | 0.83            | 0.76   | 0.90         | 0.85       | 0.86          | 0.66        | 0.28   | 0.57             | 0.87           | 1.08     | 0.59                 |
| Reserve                                     | 0.38           | 0.44            | 0.43   | 0.36         | 0.49       | 0.34          | 0.50        | 0.32   | 0.38             | 0.42           | 0.38     | 0.44                 |
| Regulation                                  | 0.13           | 0.13            | 0.10   | 0.11         | 0.09       | 0.13          | 0.11        | 0.13   | 0.13             | 0.16           | 0.13     | 0.12                 |
| NYISO Cost of Operations                    | 0.69           | 0.69            | 0.69   | 0.69         | 0.69       | 0.69          | 0.69        | 0.69   | 0.69             | 0.69           | 0.69     | 0.69                 |
| Uplift                                      | 0.21           | (0.15)          | (0.33) | 0.02         | 0.41       | 0.49          | 2.06        | 0.03   | (0.05)           | 0.18           | (0.07)   | (0.25)               |
| Uplift: Local Reliability Share             | 0.44           | 0.40            | 0.19   | 0.37         | 0.58       | 0.81          | 1.27        | 0.49   | 0.31             | 0.38           | 0.19     | 0.12                 |
| Uplift: Statewide Share                     | (0.23)         | (0.55)          | (0.52) | (0.35)       | (0.17)     | (0.31)        | 0.79        | (0.46) | (0.36)           | (0.19)         | (0.25)   | (0.37)               |
| Voltage Support and Black Start             | 0.36           | 0.36            | 0.36   | 0.36         | 0.36       | 0.36          | 0.36        | 0.36   | 0.36             | 0.36           | 0.36     | 0.36                 |
| Avg Monthly Cost                            | 82.34          | 88.06           | 50.96  | 46.91        | 55.10      | 53.05         | 72.87       | 42.62  | 46.31            | 42.54          | 45.88    | 68.36                |
| Trig monany deet                            |                |                 | 00.00  | 10.01        | 00.10      |               | 72.07       |        |                  |                | 10.00    |                      |
| Avg YTD Cost                                | 82.34          | 85.08           | 74.02  | 67.80        | 65.46      | 63.36         | 65.10       | 62.27  | 60.74            | 59.30          | 58.24    | 59.13                |
| TSA \$ per NYC MWh                          | 0.00           | 0.00            | 0.00   | 0.04         | 0.58       | 0.61          | 1.52        | 0.43   | 0.22             | 0.01           | 0.00     | 0.00                 |
| 2012                                        | January        | <u>February</u> | March  | <u>April</u> | May        | <u>June</u>   | <u>July</u> | August | September        | October        | November | December             |
| LBMP                                        | 44.00          | 32.45           | 28.98  | 28.31        | 34.68      | 47.37         | 63.80       | 46.24  | 39.59            | 39.30          | 50.16    | 44.67                |
| NTAC                                        | 0.85           | 0.80            | 0.68   | 0.71         | 0.72       | 0.77          | 0.58        | 0.65   | 0.57             | 0.70           | 0.75     | 0.83                 |
| Reserve                                     | 0.35           | 0.25            | 0.38   | 0.32         | 0.13       | 0.36          | 0.36        | 0.22   | 0.23             | 0.29           | 0.40     | 0.26                 |
| Regulation                                  | 0.10           | 0.08            | 0.13   | 0.12         | 0.09       | 0.15          | 0.15        | 0.12   | 0.09             | 0.10           | 0.11     | 0.09                 |
| NYISO Cost of Operations                    | 0.64           | 0.64            | 0.64   | 0.64         | 0.64       | 0.64          | 0.64        | 0.64   | 0.64             | 0.64           | 0.64     | 0.64                 |
| Uplift                                      | 0.44           | 0.17            | 0.00   | (0.18)       | (0.11)     | 0.61          | 0.23        | 0.22   | (0.33)           | 1.04           | 0.82     | (0.11)               |
| Uplift: Local Reliability Share             | 0.49           | 0.27            | 0.19   | 0.07         | 0.25       | 0.42          | 0.49        | 0.83   | 0.26             | 0.67           | 0.72     | 0.30                 |
| Uplift: Statewide Share                     | (0.05)         | (0.10)          | (0.19) | (0.25)       | (0.36)     | 0.19          | (0.26)      | (0.61) | (0.59)           | 0.38           | 0.11     | (0.41)               |
| Voltage Support and Black Start             | 0.37           | 0.37            | 0.37   | 0.37         | 0.37       | 0.37          | 0.37        | 0.37   | 0.37             | 0.37           | 0.37     | 0.37                 |
| Avg Monthly Cost                            | 46.75          | 34.75           | 31.19  | 30.29        | 36.52      | 50.27         | 66.14       | 48.46  | 41.17            | 42.44          | 53.26    | 46.74                |
| Avg Monthly Cost                            | +0.73          |                 | 31.13  | 50.23        | JU.JZ      | 50.21         | 00.14       | 40.40  | 71.17            | 74.44          | JJ.20    |                      |
| Avg YTD Cost                                | 46.75          | 41.12           | 37.96  | 36.09        | 36.18      | 38.89         | 44.26       | 44.91  | 44.51            | 44.33          | 45.14    | 45.28                |
| TSA \$ per NYC MWh * Excludes ICAP payments | 0.00           | 0.00            | 0.00   | 0.00         | 1.52       | 0.45          | 0.85        | 0.46   | 0.59             | 0.00<br>Data r | 0.00     | 0.00<br>ru Dec 2013. |