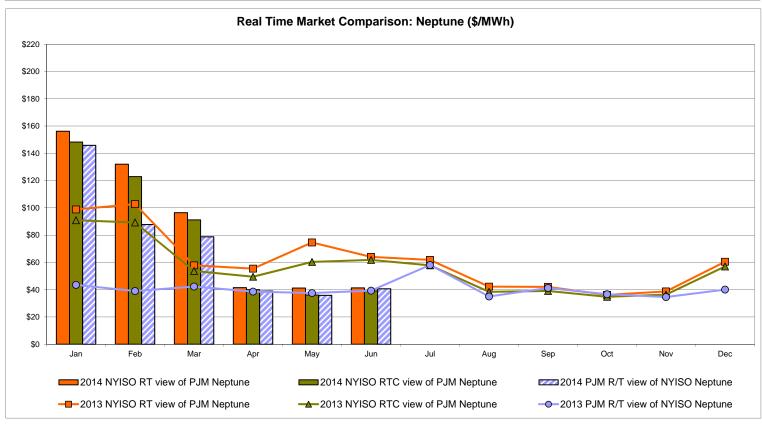

### **External Comparison Ontario IESO**





Notes: Exchange factor used for June 2014 was 0.9227 to US \$

HOEP: Hourly Ontario Energy Price Pre-Dispatch: Projected Energy Price

# External Controllable Line: Cross Sound Cable (New England)





#### Note:

ISO-NE Forecast is an advisory posting @ 18:00 day before.

The DAM and R/T prices at the Shorham 13899 interface are used for ISO-NE.

The DAM and R/T prices at the CSC interface are used for NYISO.

## **External Controllable Line: Northport - Norwalk (New England)**





#### Note:

ISO-NE Forecast is an advisory posting @ 18:00 day before.

The DAM and R/T prices at the Northport 138 interface are used for ISO-NE.

The DAM and R/T prices at the 1385 interface are used for NYISO.

# **External Controllable Line: Neptune (PJM)**





## **External Comparison Hydro-Quebec**





Note:

Hydro-Quebec Prices are unavailable.

# **External Controllable Line: Linden VFT (PJM)**





# **External Controllable Line: Hudson (PJM)**





### **NYISO Real Time Price Correction Statistics**

| 2014                                                                                                                                                                                                                                                                                                                                                                                                                                                         |