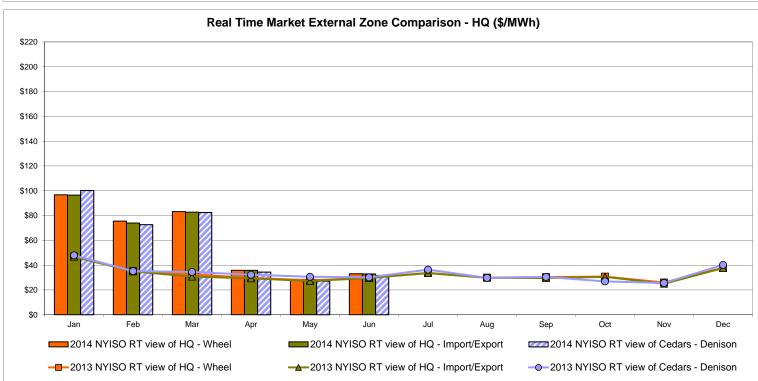

Notes: Exchange factor used for June 2014 was 0.9227 to US \$

HOEP: Hourly Ontario Energy Price Pre-Dispatch: Projected Energy Price

# External Controllable Line: Cross Sound Cable (New England)





#### Note:

ISO-NE Forecast is an advisory posting @ 18:00 day before.

The DAM and R/T prices at the Shorham 13899 interface are used for ISO-NE.

The DAM and R/T prices at the CSC interface are used for NYISO.

## **External Controllable Line: Northport - Norwalk (New England)**





#### Note:

ISO-NE Forecast is an advisory posting @ 18:00 day before.

The DAM and R/T prices at the Northport 138 interface are used for ISO-NE.

The DAM and R/T prices at the 1385 interface are used for NYISO.

# **External Controllable Line: Neptune (PJM)**





## **External Comparison Hydro-Quebec**





Note:

Hydro-Quebec Prices are unavailable.

# **External Controllable Line: Linden VFT (PJM)**





# **External Controllable Line: Hudson (PJM)**





### **NYISO Real Time Price Correction Statistics**

| 2014                                                                                                                                                                                                                                                                                                                                                                                                                                                         |