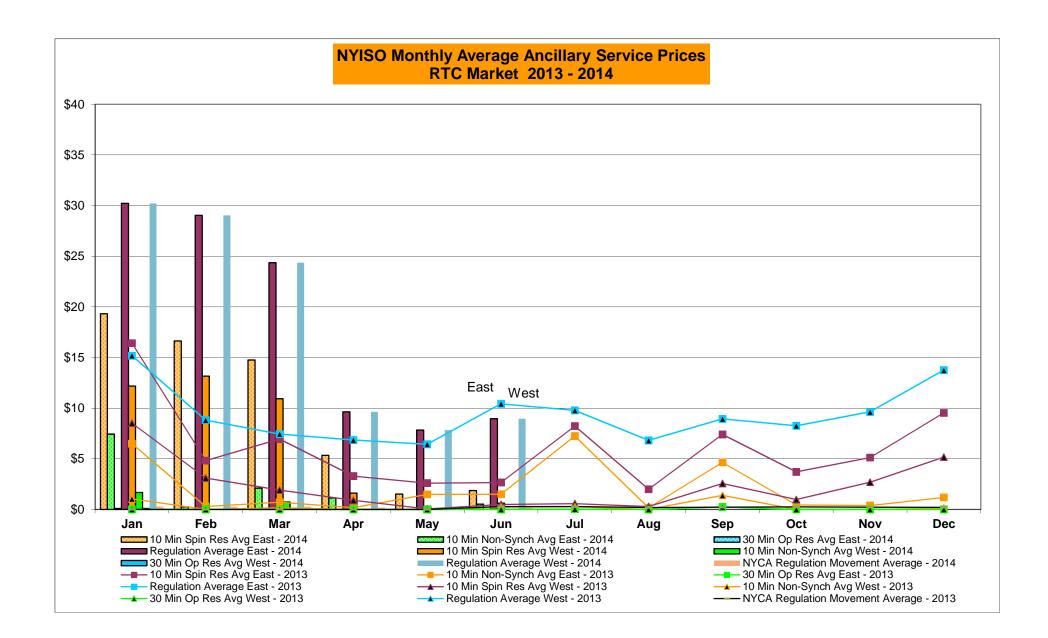

# Market Performance Highlights for June 2014

- LBMP for June is \$43.38/MWh; 8% higher than \$40.29/MWh in May 2014 and 14% lower than \$50.17/MWh in June 2013.
  - Day Ahead and Real Time Load Weighted LBMPs are higher compared to May.
- June 2014 average year-to-date monthly cost of \$97.64/MWh is a 54% increase from \$63.36/MWh in June 2013.
- Average daily sendout is 456 GWh/day in June; higher than 391 GWh/day in May 2014 and lower than 469 GWh/day in June 2013.
- Natural gas prices were lower compared to the previous month and distillate prices were higher compared to the previous month.
  - Natural Gas (Transco Z6 NY) was \$3.26/MMBtu, down 6% from \$3.46/MMBtu in May.
  - Jet Kerosene Gulf Coast was \$21.36/MMBtu, up from \$21.25/MMBtu in May.
  - Ultra Low Sulfur No.2 Diesel NY Harbor was \$21.16/MMBtu, up from \$20.98/MMBtu in May.
- Uplift per MWh is lower compared to the previous month.
  - Uplift (not including NYISO cost of operations) is (\$0.21)/MWh; lower than \$0.07/MWh in May.
    - The Local Reliability Share is \$0.32/MWh, lower than \$0.51 in May.
    - The Statewide Share is (\$0.53)/MWh, lower than (\$0.44)/MWh in May.
  - TSA \$ per NYC MWh is \$0.03/MWh.
  - Total uplift costs (Schedule 1 components including NYISO Cost of Operations) are lower than May.